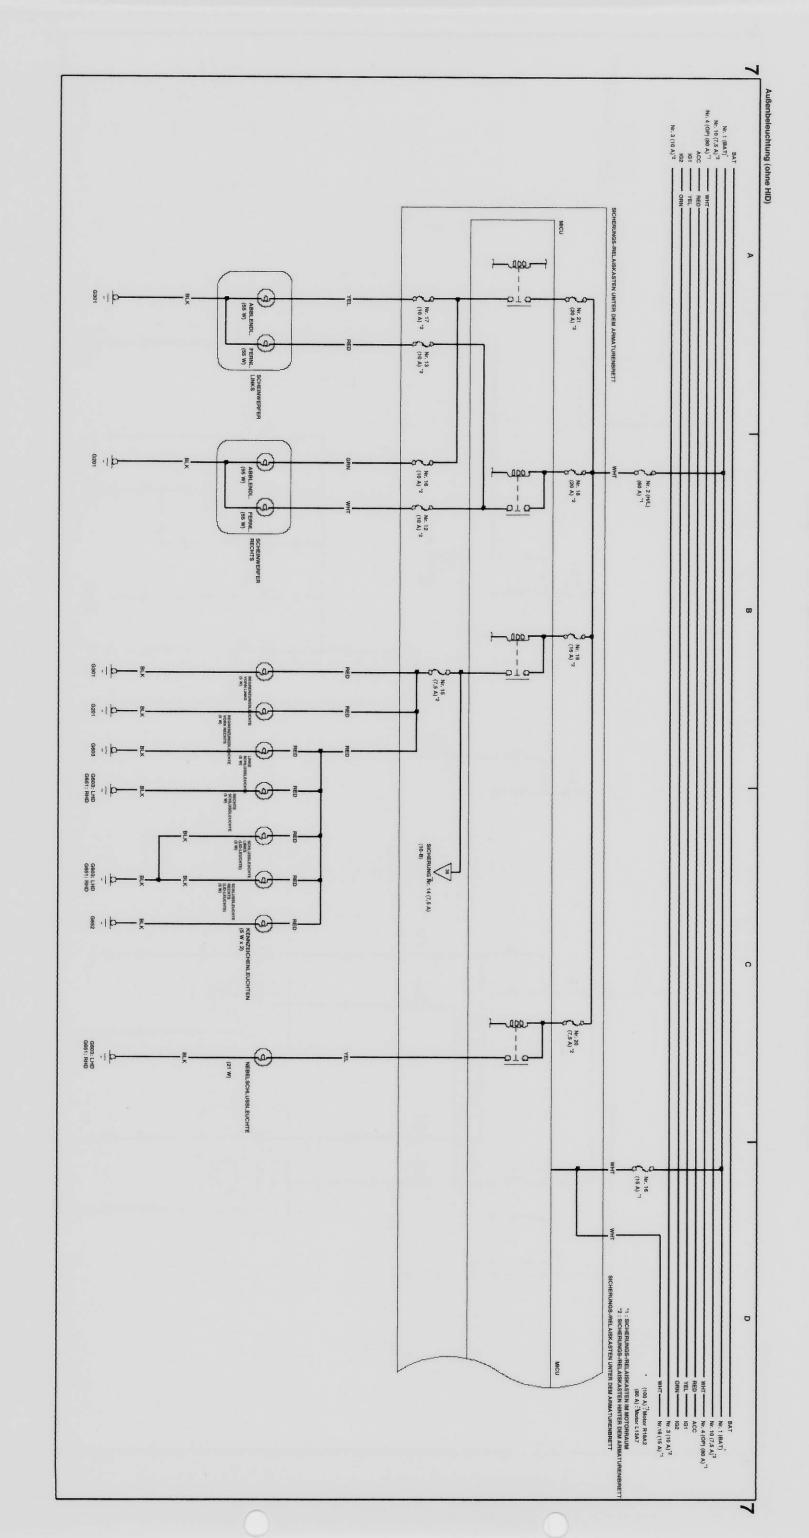

# $Scheinwerfer \cdot Kennzeichenleuchten \cdot Begrenzungsleuchten \cdot Nebelschlussleuchte \cdot Schlussleuchten$

# Scheinwerfer · Kennzeichenleuchten · Begrenzungsleuchten · Nebelschlussleuchte · Schlussleuchten