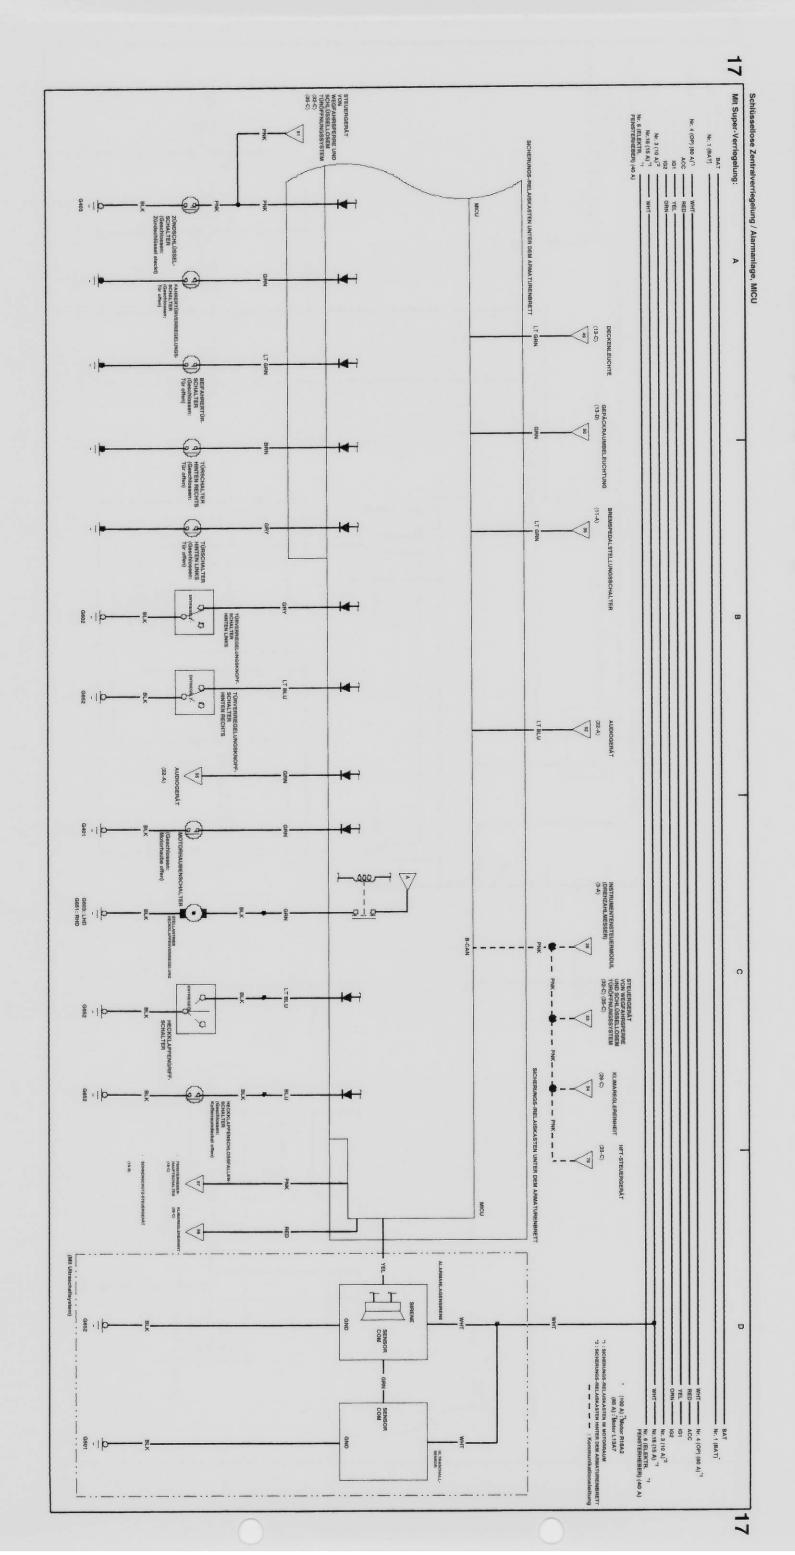

hlussleuchte \cdot Schlussleuchten$





# $Scheinwerfer \cdot Kennzeichenleuchten \cdot Begrenzungsleuchten \cdot Nebelschlussleuchte \cdot Schlussleuchten$





# Scheinwerfer · Kennzeichenleuchten · Begrenzungsleuchten · Nebelschlussleuchte · Schlussleuchten





# $Scheinwerfer \cdot Kennzeichenleuchten \cdot Begrenzungsleuchten \cdot Nebelschlussleuchte \cdot Schlussleuchten$





### Hupen · Nebelscheinwerfer · Blinker/Warnblinker





### Bremsleuchten · Scheinwerferhöhenverstellung





Sensor der automatischen Beleuchtungsregelung · Kombinationslichtschalter · Nebelscheinwerferschalter · Warnblinkschalter · Scheinwerferwaschanlage · Scheibenwischer/-wascher





Rückfahrscheinwerfer · Umgebungsleuchte · Gepäckraumbeleuchtung · Deckenleuchte · Kartenleseleuchten ·





















### Elektrische Fensterheber





### Elektrisch verstellbare Außenspiegel · Sonnenschutz





## Zusatzstrombuchse · Zigarettenanzünder · Elektrisch verstellbare Außenspiegel





#### Sitzheizungen





#### Audioanlage





## HFT-Steuergerät der Freisprecheinrichtung · Navigationssystem









#### ABS



VSA

26

SRS





## Klimaregelung · Tempomat · HVAC · Heckscheibenheizung





#### Klimaregelung





#### ECM (Motor R18A2)





#### ECM (Motor R18A2)





### ECM (Motor R18A2) · Wegfahrsperre





#### ECM (Motor L13A7)





#### ECM (Motor L13A7)





### ECM (Motor L13A7) · Wegfahrsperre





#### i-SHIFT-System