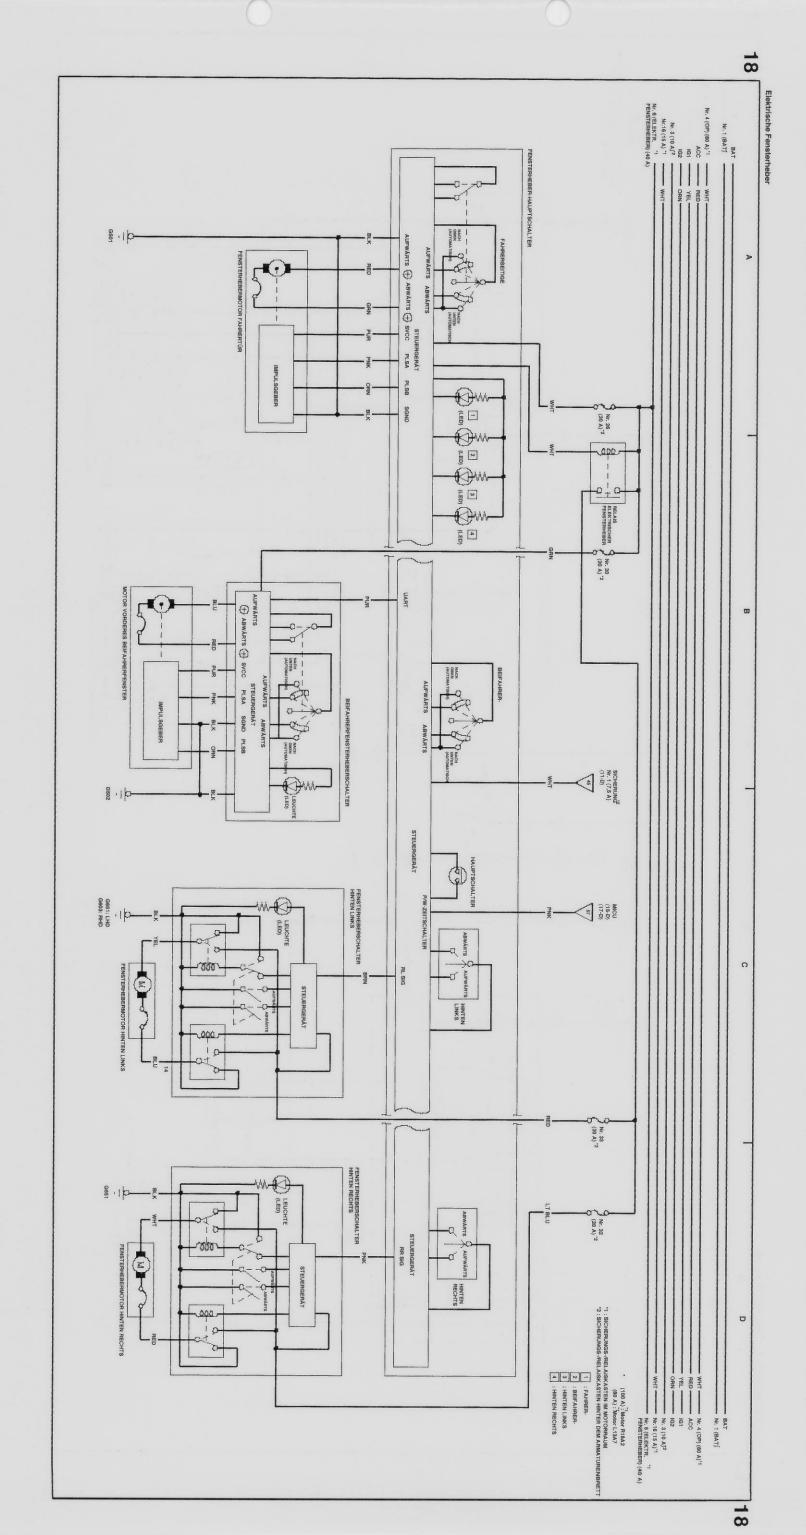

$





# $Scheinwerfer \cdot Kennzeichenleuchten \cdot Begrenzungsleuchten \cdot Nebelschlussleuchte \cdot Schlussleuchten$





# Scheinwerfer · Kennzeichenleuchten · Begrenzungsleuchten · Nebelschlussleuchte · Schlussleuchten





# $Scheinwerfer \cdot Kennzeichenleuchten \cdot Begrenzungsleuchten \cdot Nebelschlussleuchte \cdot Schlussleuchten$





### Hupen · Nebelscheinwerfer · Blinker/Warnblinker





### Bremsleuchten · Scheinwerferhöhenverstellung





Sensor der automatischen Beleuchtungsregelung · Kombinationslichtschalter · Nebelscheinwerferschalter · Warnblinkschalter · Scheinwerferwaschanlage · Scheibenwischer/-wascher





Rückfahrscheinwerfer · Umgebungsleuchte · Gepäckraumbeleuchtung · Deckenleuchte · Kartenleseleuchten ·





















### Elektrische Fensterheber





### Elektrisch verstellbare Außenspiegel · Sonnenschutz





## Zusatzstrombuchse · Zigarettenanzünder · Elektrisch verstellbare Außenspiegel





#### Sitzheizungen





#### Audioanlage





## HFT-Steuergerät der Freisprecheinrichtung · Navigationssystem









#### ABS



VSA

26

SRS





## Klimaregelung · Tempomat · HVAC · Heckscheibenheizung





#### Klimaregelung





#### ECM (Motor R18A2)





#### ECM (Motor R18A2)





### ECM (Motor R18A2) · Wegfahrsperre





#### ECM (Motor L13A7)





#### ECM (Motor L13A7)





### ECM (Motor L13A7) · Wegfahrsperre





#### i-SHIFT-System