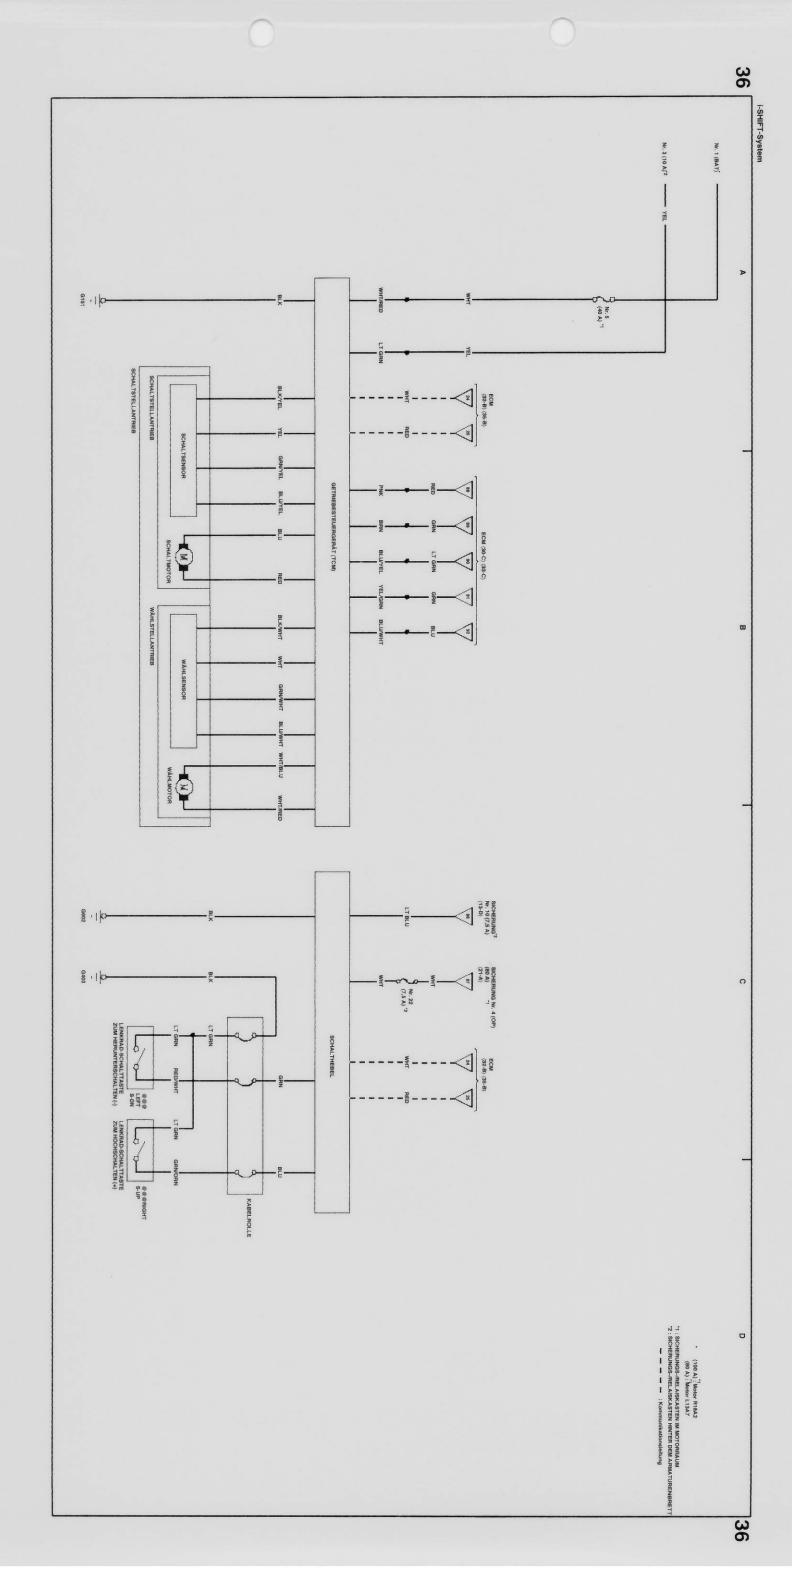

hanlage · Scheibenwischer/-wascher





Rückfahrscheinwerfer · Umgebungsleuchte · Gepäckraumbeleuchtung · Deckenleuchte · Kartenleseleuchten ·





















### Elektrische Fensterheber





### Elektrisch verstellbare Außenspiegel · Sonnenschutz





## Zusatzstrombuchse · Zigarettenanzünder · Elektrisch verstellbare Außenspiegel





#### Sitzheizungen





#### Audioanlage





## HFT-Steuergerät der Freisprecheinrichtung · Navigationssystem









#### ABS



VSA

26

SRS





## Klimaregelung · Tempomat · HVAC · Heckscheibenheizung





#### Klimaregelung





#### ECM (Motor R18A2)





#### ECM (Motor R18A2)





### ECM (Motor R18A2) · Wegfahrsperre





#### ECM (Motor L13A7)





#### ECM (Motor L13A7)





### ECM (Motor L13A7) · Wegfahrsperre





#### i-SHIFT-System