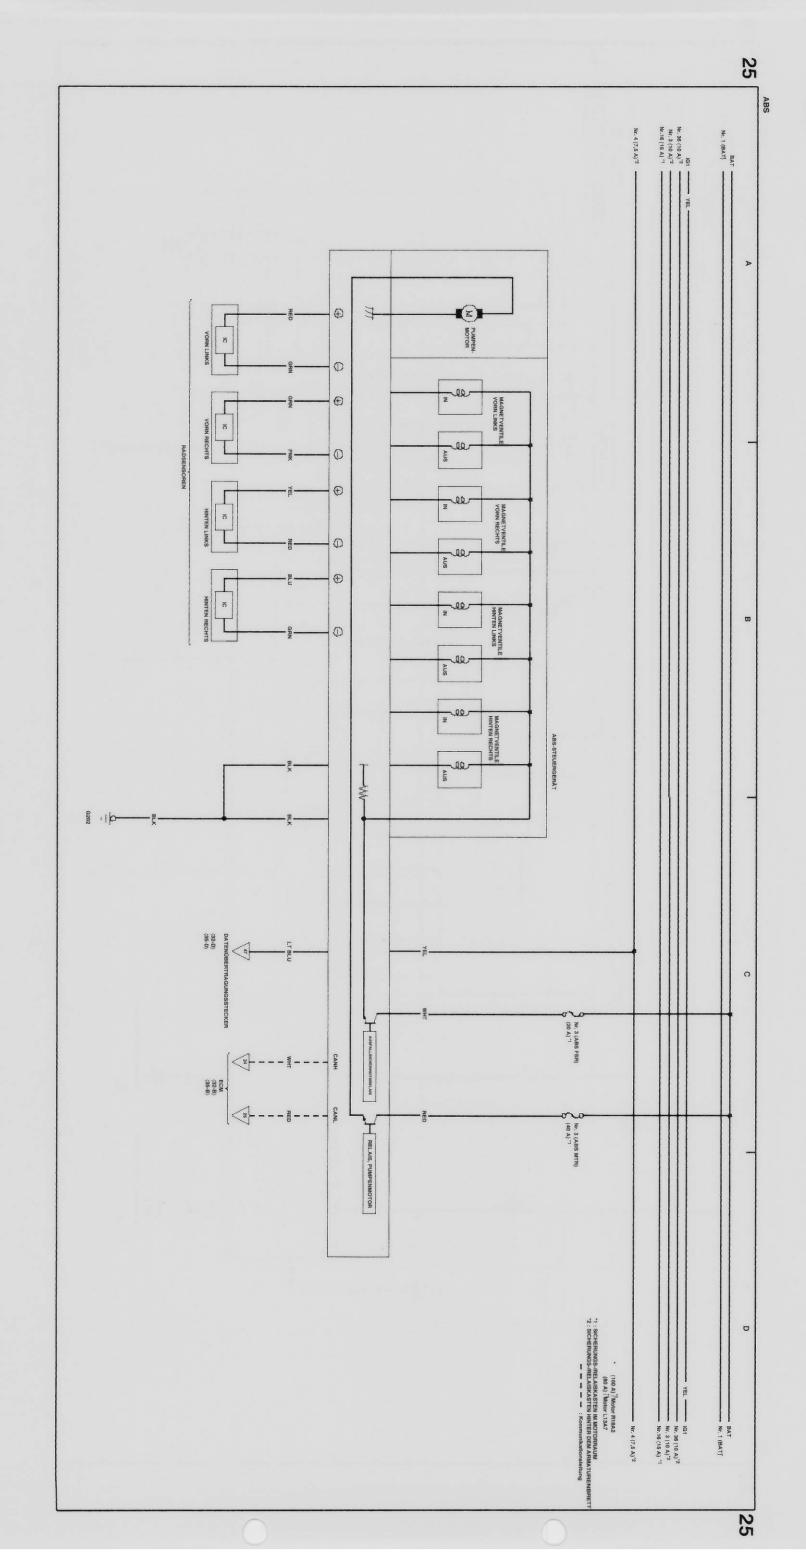

Begrenzungsleuchten \cdot Nebelschlussleuchte \cdot Schlussleuchten$





### Hupen · Nebelscheinwerfer · Blinker/Warnblinker





### Bremsleuchten · Scheinwerferhöhenverstellung





Sensor der automatischen Beleuchtungsregelung · Kombinationslichtschalter · Nebelscheinwerferschalter · Warnblinkschalter · Scheinwerferwaschanlage · Scheibenwischer/-wascher





Rückfahrscheinwerfer · Umgebungsleuchte · Gepäckraumbeleuchtung · Deckenleuchte · Kartenleseleuchten ·





















### Elektrische Fensterheber





### Elektrisch verstellbare Außenspiegel · Sonnenschutz





## Zusatzstrombuchse · Zigarettenanzünder · Elektrisch verstellbare Außenspiegel





#### Sitzheizungen





#### Audioanlage





## HFT-Steuergerät der Freisprecheinrichtung · Navigationssystem









#### ABS



VSA

26

SRS





## Klimaregelung · Tempomat · HVAC · Heckscheibenheizung





#### Klimaregelung





#### ECM (Motor R18A2)





#### ECM (Motor R18A2)





### ECM (Motor R18A2) · Wegfahrsperre





#### ECM (Motor L13A7)





#### ECM (Motor L13A7)





### ECM (Motor L13A7) · Wegfahrsperre





#### i-SHIFT-System