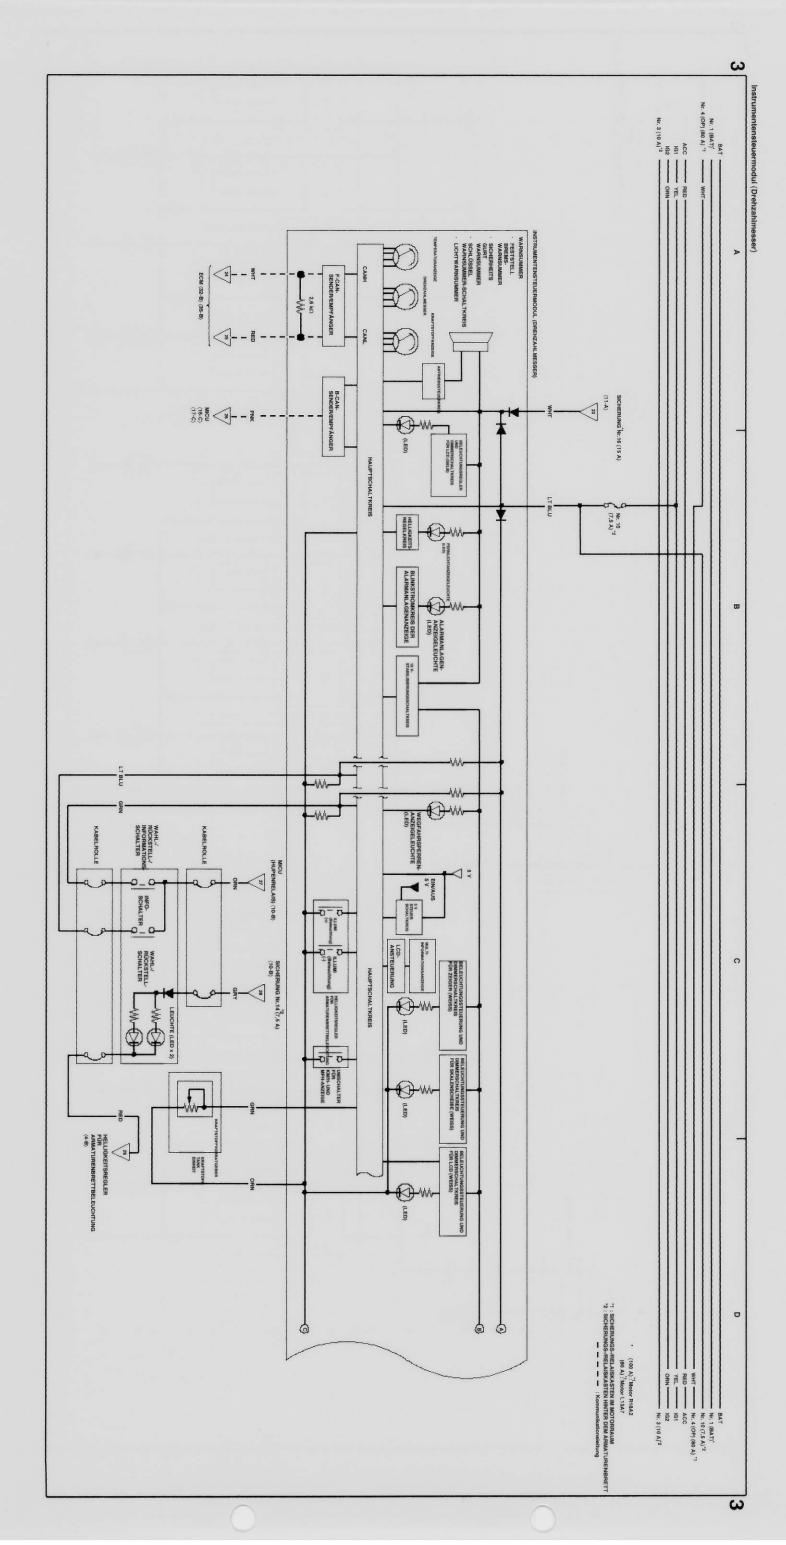

|                   |                         |                     |                        |                |                      |       |        |                                            |                      |      |                                       |                          |                    |                    |           |                  |                               |               |                       |                      |                    |                      |                    |                      |                      |                |                                   |              |                 |      |  |



### Batterie · Ladesystem · Anlassersystem





#### Zündanlage





### Instrumentensteuermodul (Drehzahlmesser)





### Instrumentensteuermodul (Drehzahlmesser)





### Instrumentensteuermodul (Geschwindigkeitsmesser)





# $Scheinwerfer \cdot Kennzeichenleuchten \cdot Begrenzungsleuchten \cdot Nebelschlussleuchte \cdot Schlussleuchten$





# $Scheinwerfer \cdot Kennzeichenleuchten \cdot Begrenzungsleuchten \cdot Nebelschlussleuchte \cdot Schlussleuchten$





# Scheinwerfer · Kennzeichenleuchten · Begrenzungsleuchten · Nebelschlussleuchte · Schlussleuchten





# $Scheinwerfer \cdot Kennzeichenleuchten \cdot Begrenzungsleuchten \cdot Nebelschlussleuchte \cdot Schlussleuchten$





### Hupen · Nebelscheinwerfer · Blinker/Warnblinker





### Bremsleuchten · Scheinwerferhöhenverstellung





Sensor der automatischen Beleuchtungsregelung · Kombinationslichtschalter · Nebelscheinwerferschalter · War