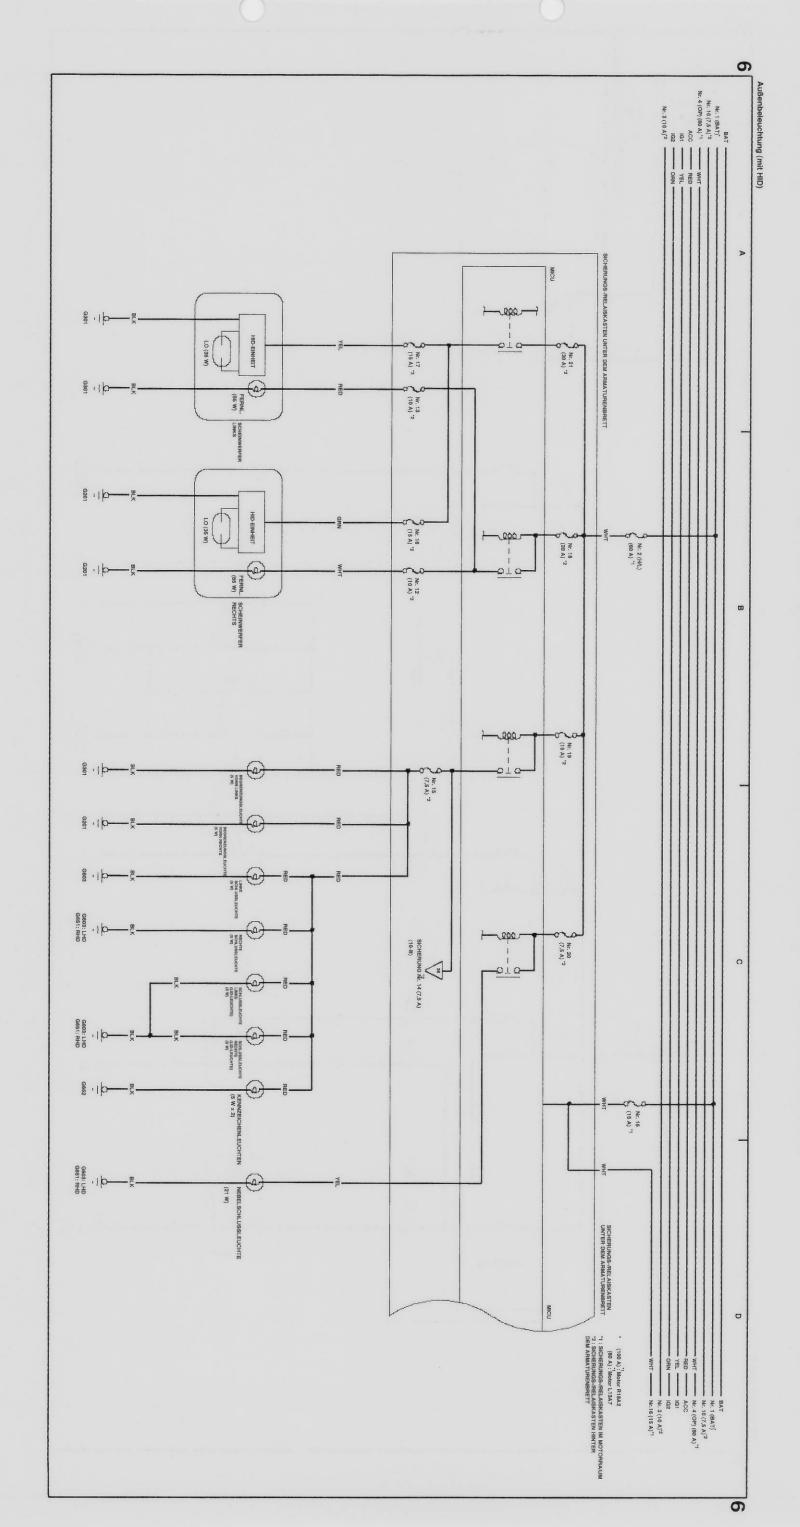

# $Scheinwerfer \cdot Kennzeichenleuchten \cdot Begrenzungsleuchten \cdot Nebelschlussleuchte \cdot Schlussleuchten$

# Scheinwerfer · Kennzeichenleuchten · Begrenzungsleuchten · Nebelschlussleuchte · Schlussleuchten