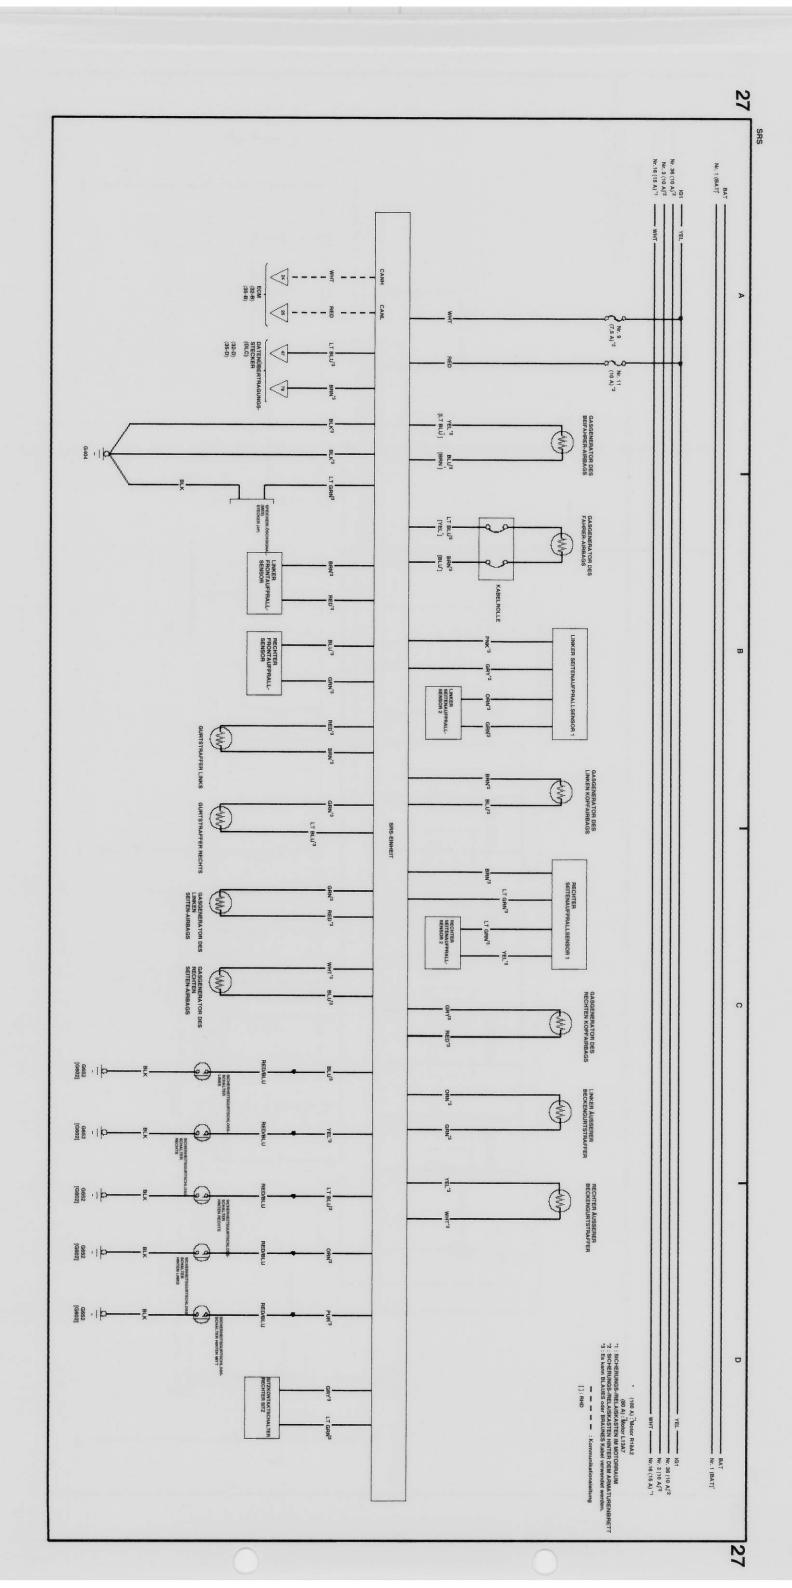

ten \cdot Nebelschlussleuchte \cdot Schlussleuchten$





### Hupen · Nebelscheinwerfer · Blinker/Warnblinker





### Bremsleuchten · Scheinwerferhöhenverstellung





Sensor der automatischen Beleuchtungsregelung · Kombinationslichtschalter · Nebelscheinwerferschalter · Warnblinkschalter · Scheinwerferwaschanlage · Scheibenwischer/-wascher





Rückfahrscheinwerfer · Umgebungsleuchte · Gepäckraumbeleuchtung · Deckenleuchte · Kartenleseleuchten ·





















### Elektrische Fensterheber





### Elektrisch verstellbare Außenspiegel · Sonnenschutz





## Zusatzstrombuchse · Zigarettenanzünder · Elektrisch verstellbare Außenspiegel





#### Sitzheizungen





#### Audioanlage





## HFT-Steuergerät der Freisprecheinrichtung · Navigationssystem









#### ABS



VSA

26

SRS





## Klimaregelung · Tempomat · HVAC · Heckscheibenheizung





#### Klimaregelung





#### ECM (Motor R18A2)





#### ECM (Motor R18A2)





### ECM (Motor R18A2) · Wegfahrsperre





#### ECM (Motor L13A7)





#### ECM (Motor L13A7)





### ECM (Motor L13A7) · Wegfahrsperre





#### i-SHIFT-System