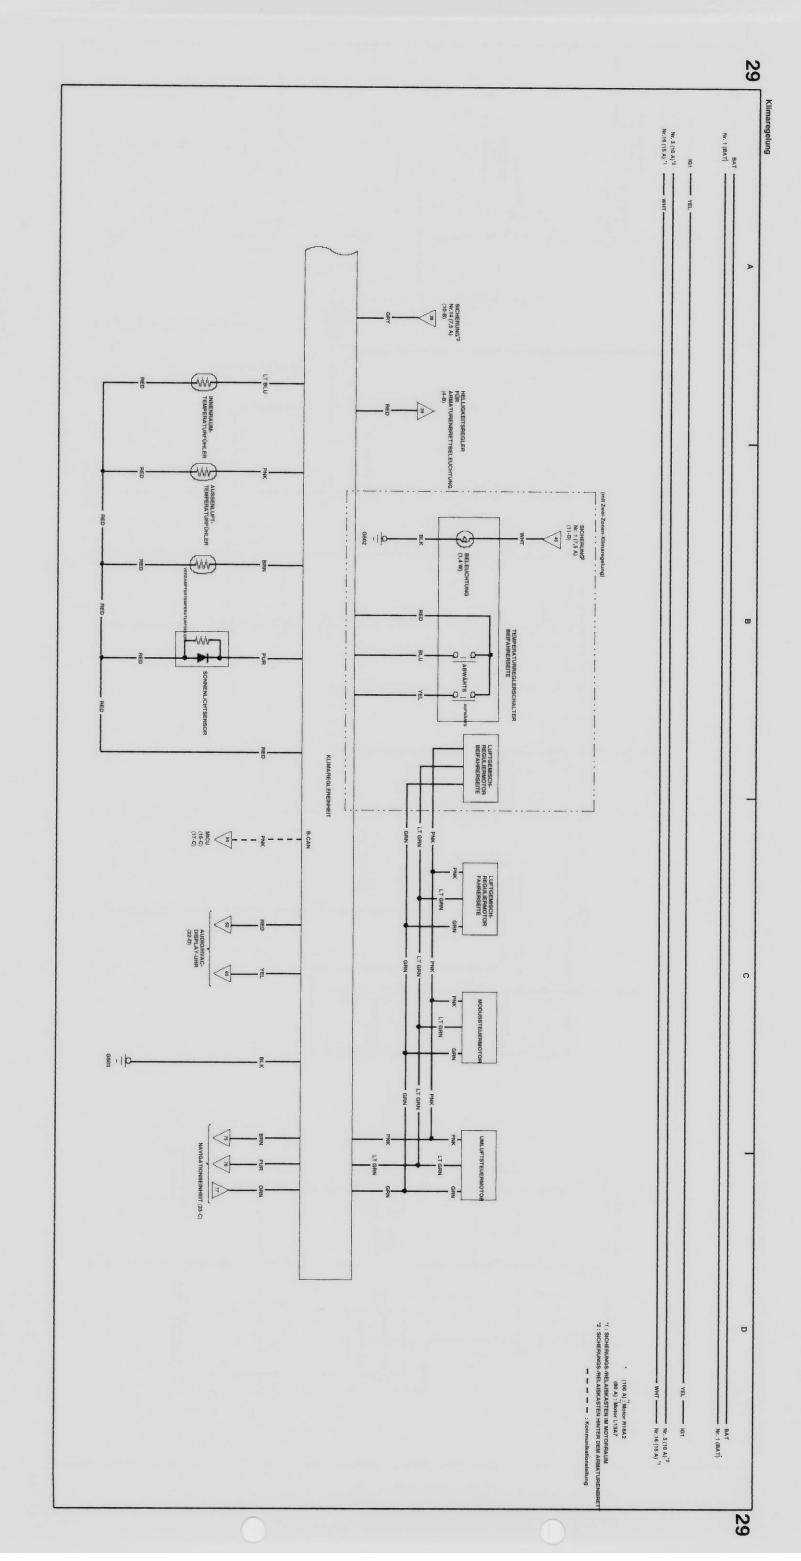

r · Blinker/Warnblinker





### Bremsleuchten · Scheinwerferhöhenverstellung





Sensor der automatischen Beleuchtungsregelung · Kombinationslichtschalter · Nebelscheinwerferschalter · Warnblinkschalter · Scheinwerferwaschanlage · Scheibenwischer/-wascher





Rückfahrscheinwerfer · Umgebungsleuchte · Gepäckraumbeleuchtung · Deckenleuchte · Kartenleseleuchten ·





















### Elektrische Fensterheber





### Elektrisch verstellbare Außenspiegel · Sonnenschutz





## Zusatzstrombuchse · Zigarettenanzünder · Elektrisch verstellbare Außenspiegel





#### Sitzheizungen





#### Audioanlage





## HFT-Steuergerät der Freisprecheinrichtung · Navigationssystem









#### ABS



VSA

26

SRS





## Klimaregelung · Tempomat · HVAC · Heckscheibenheizung





#### Klimaregelung





#### ECM (Motor R18A2)





#### ECM (Motor R18A2)





### ECM (Motor R18A2) · Wegfahrsperre





#### ECM (Motor L13A7)





#### ECM (Motor L13A7)





### ECM (Motor L13A7) · Wegfahrsperre





#### i-SHIFT-System