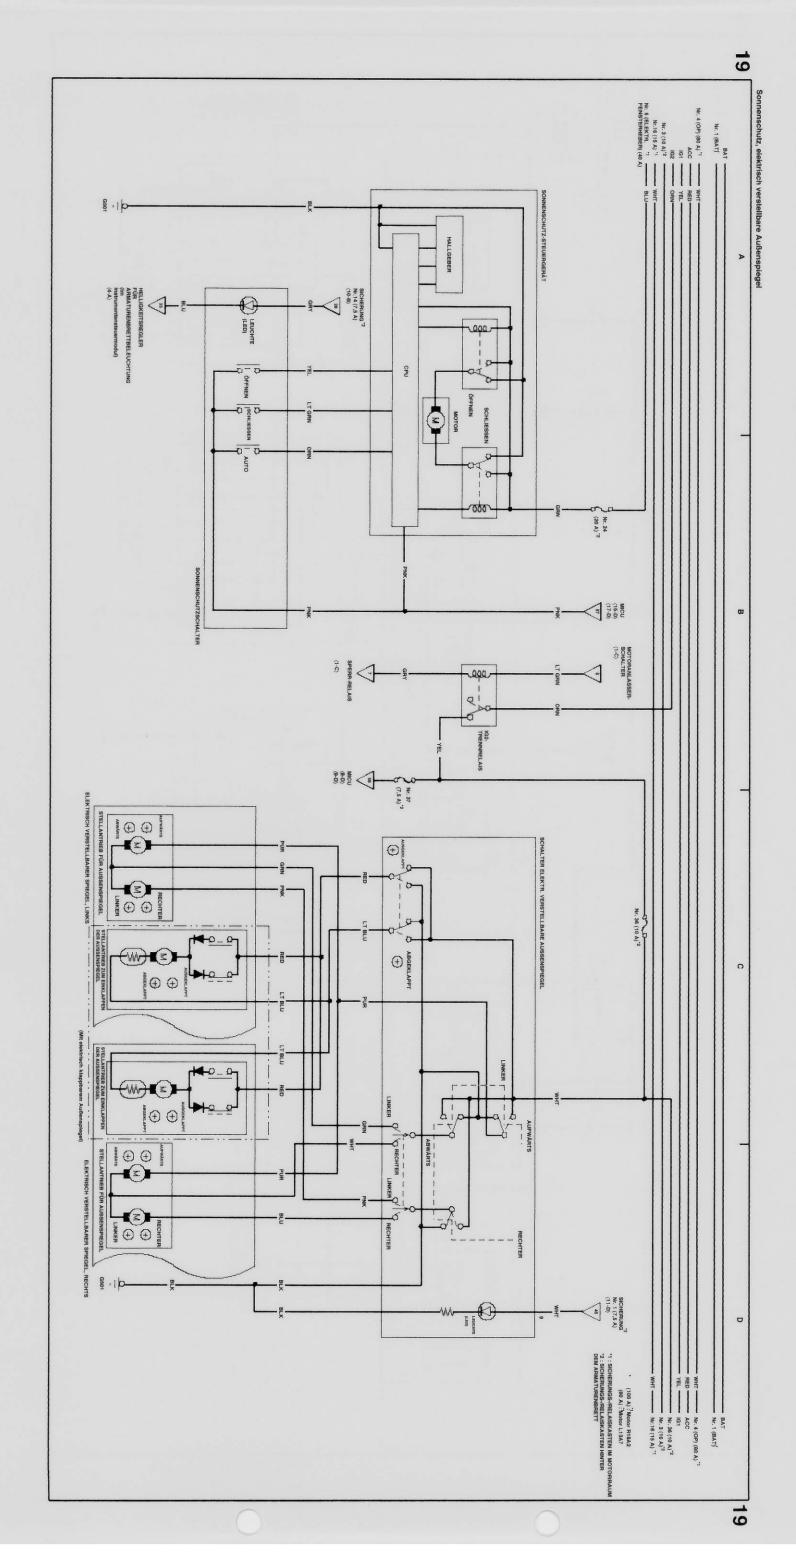

zungsleuchten \cdot Nebelschlussleuchte \cdot Schlussleuchten$





# Scheinwerfer · Kennzeichenleuchten · Begrenzungsleuchten · Nebelschlussleuchte · Schlussleuchten





# $Scheinwerfer \cdot Kennzeichenleuchten \cdot Begrenzungsleuchten \cdot Nebelschlussleuchte \cdot Schlussleuchten$





### Hupen · Nebelscheinwerfer · Blinker/Warnblinker





### Bremsleuchten · Scheinwerferhöhenverstellung





Sensor der automatischen Beleuchtungsregelung · Kombinationslichtschalter · Nebelscheinwerferschalter · Warnblinkschalter · Scheinwerferwaschanlage · Scheibenwischer/-wascher





Rückfahrscheinwerfer · Umgebungsleuchte · Gepäckraumbeleuchtung · Deckenleuchte · Kartenleseleuchten ·





















### Elektrische Fensterheber





### Elektrisch verstellbare Außenspiegel · Sonnenschutz





## Zusatzstrombuchse · Zigarettenanzünder · Elektrisch verstellbare Außenspiegel





#### Sitzheizungen





#### Audioanlage





## HFT-Steuergerät der Freisprecheinrichtung · Navigationssystem









#### ABS



VSA

26

SRS





## Klimaregelung · Tempomat · HVAC · Heckscheibenheizung





#### Klimaregelung





#### ECM (Motor R18A2)





#### ECM (Motor R18A2)





### ECM (Motor R18A2) · Wegfahrsperre





#### ECM (Motor L13A7)





#### ECM (Motor L13A7)





### ECM (Motor L13A7) · Wegfahrsperre





#### i-SHIFT-System