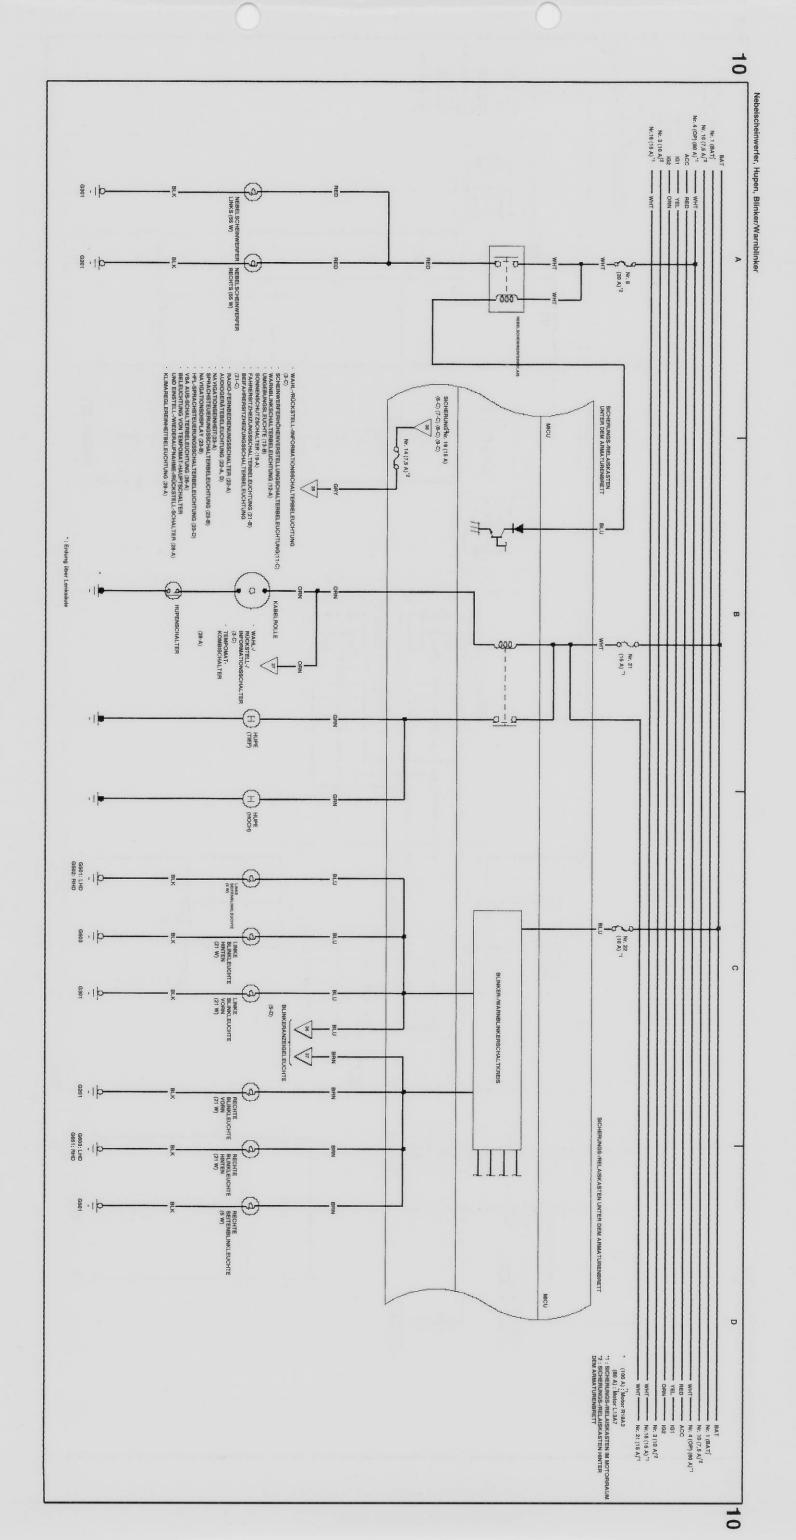

|              |                 |      |  |



### Batterie · Ladesystem · Anlassersystem





#### Zündanlage





### Instrumentensteuermodul (Drehzahlmesser)





### Instrumentensteuermodul (Drehzahlmesser)





### Instrumentensteuermodul (Geschwindigkeitsmesser)





# $Scheinwerfer \cdot Kennzeichenleuchten \cdot Begrenzungsleuchten \cdot Nebelschlussleuchte \cdot Schlussleuchten$





# $Scheinwerfer \cdot Kennzeichenleuchten \cdot Begrenzungsleuchten \cdot Nebelschlussleuchte \cdot Schlussleuchten$





# Scheinwerfer · Kennzeichenleuchten · Begrenzungsleuchten · Nebelschlussleuchte · Schlussleuchten





# $Scheinwerfer \cdot Kennzeichenleuchten \cdot Begrenzungsleuchten \cdot Nebelschlussleuchte \cdot Schlussleuchten$





### Hupen · Nebelscheinwerfer · Blinker/Warnblinker





### Bremsleuchten · Scheinwerferhöhenverstellung





Sensor der automatischen Beleuchtungsregelung · Kombinationslichtschalter · Nebelscheinwerferschalter · Warnblinkschalter · Scheinwerferwaschanlage · Scheibenwischer/-wascher





Rückfahrscheinwerfer · Umgebungsleuchte · Gepäckraumbeleuchtung · Deckenleuchte · Kartenleseleuchten ·





















### Elektrische Fensterheber





### Elektrisch verstellbare Außenspiegel · Sonnenschutz





## Zusatzstrombuchse · Zigarettenanzünder · Elektrisch verstellbare Außenspiegel





#### Sitzheizungen





#### Audioanlage





## HFT-Steuergerät der Freisprecheinrichtung · Navigationssystem









#### ABS



VSA

26

SRS





## Klimaregelung · Tempomat · HVAC · Heckscheibenheizung





#### Klimaregelung





#### ECM (Motor R18A2