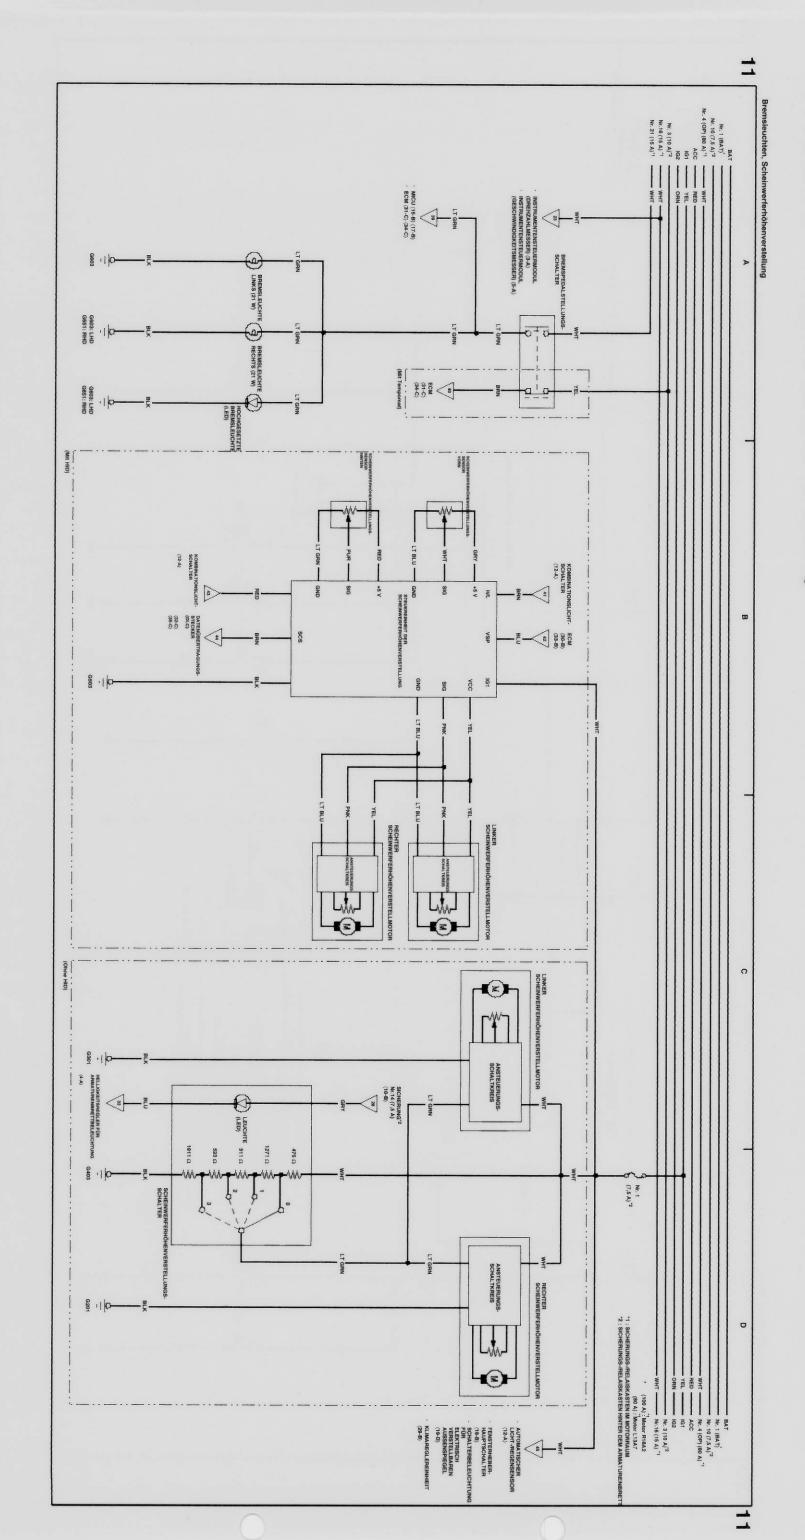

### Bremsleuchten · Scheinwerferhöhenverstellung

Sensor der automatischen Beleuchtungsregelung · Kombinationslichtschalter · Nebelscheinwerferschalter · Warnblinkschalter · Scheinwerferwaschanlage · Scheibenwischer/-wascher