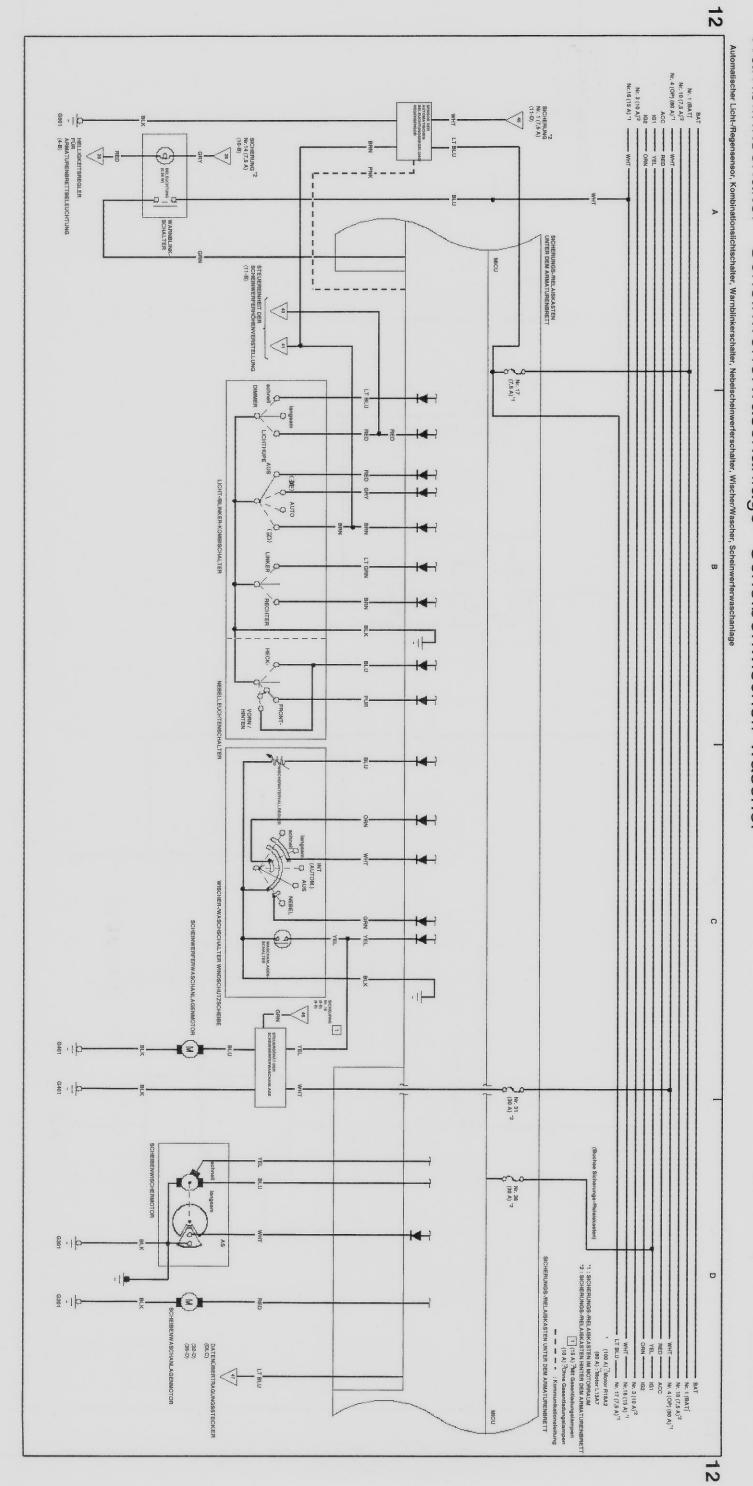

### Bremsleuchten · Scheinwerferhöhenverstellung

Sensor der automatischen Beleuchtungsregelung · Kombinationslichtschalter · Nebelscheinwerferschalter · Warnblinkschalter · Scheinwerferwaschanlage · Scheibenwischer/-wascher

Rückfahrscheinwerfer · Umgebungsleuchte · Gepäckraumbeleuchtung · Deckenleuchte · Kartenleseleuchten ·