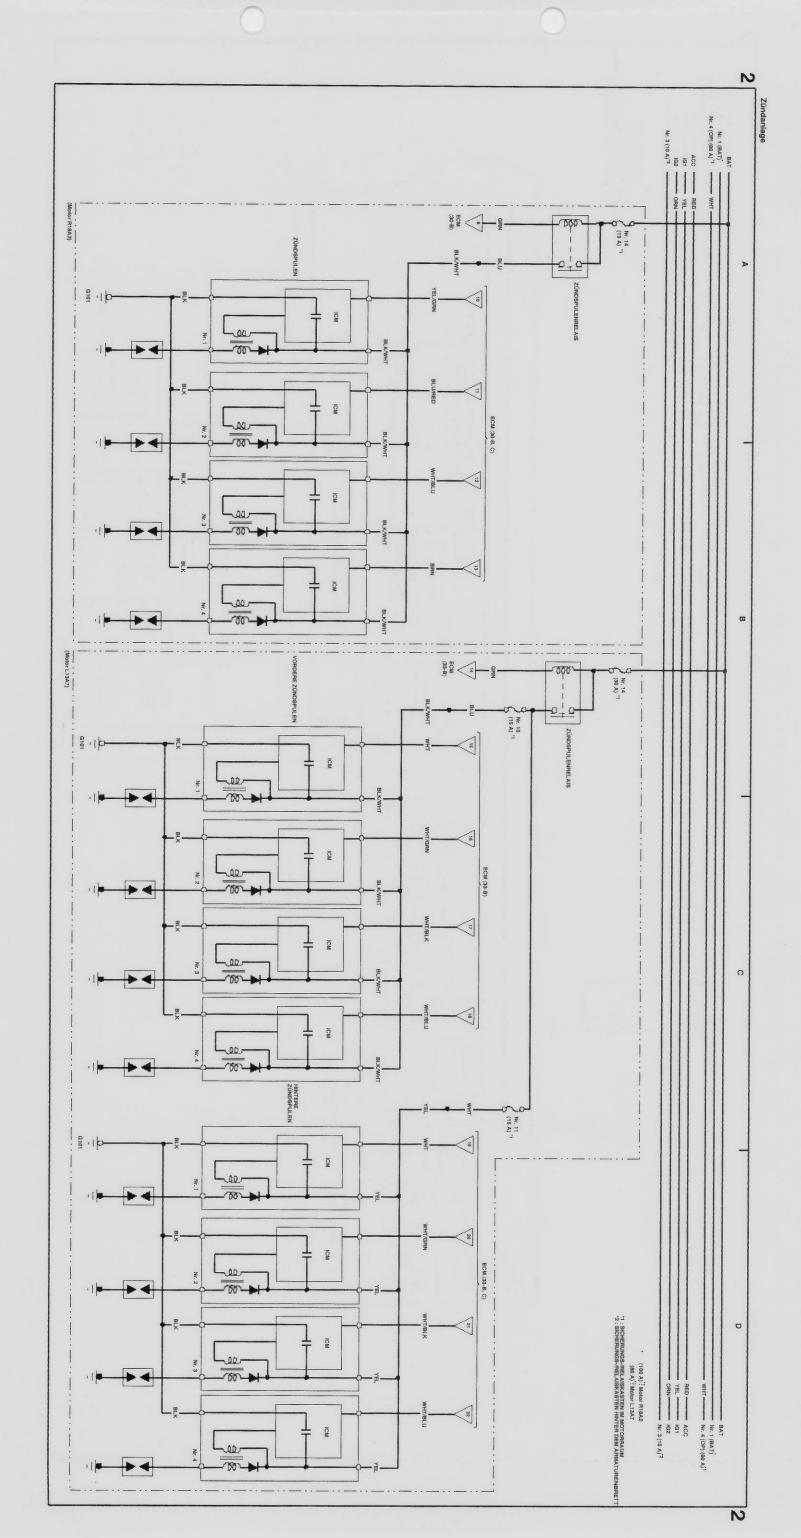

|                                           |                   |                         |                     |                        |                |                      |       |        |                                            |                      |      |                                       |                          |                    |                    |           |                  |                               |               |                       |                      |                    |                      |                    |                      |                      |                |                                   |              |                 |      |  |



### Batterie · Ladesystem · Anlassersystem





#### Zündanlage





### Instrumentensteuermodul (Drehzahlmesser)





### Instrumentensteuermodul (Drehzahlmesser)





### Instrumentensteuermodul (Geschwindigkeitsmesser)





# $Scheinwerfer \cdot Kennzeichenleuchten \cdot Begrenzungsleuchten \cdot Nebelschlussleuchte \cdot Schlussleuchten$





# $Scheinwerfer \cdot Kennzeichenleuchten \cdot Begrenzungsleuchten \cdot Nebelschlussleuchte \cdot Schlussleuchten$





# Scheinwerfer · Kennzeichenleuchten · Begrenzungsleuchten · Nebelschlussleuchte · Schlussleuchten





# $Scheinwerfer \cdot Kennzeichenleuchten \cdot Begrenzungsleuchten \cdot Nebelschlussleuchte \cdot Schlussleuchten$





### Hupen · Nebelscheinwerfer · Blinker/Warnblinker





### Bremsleuchten · Scheinwerferhöhenverstellung





Sensor der automatischen Beleuchtungsregelung · Kombinati