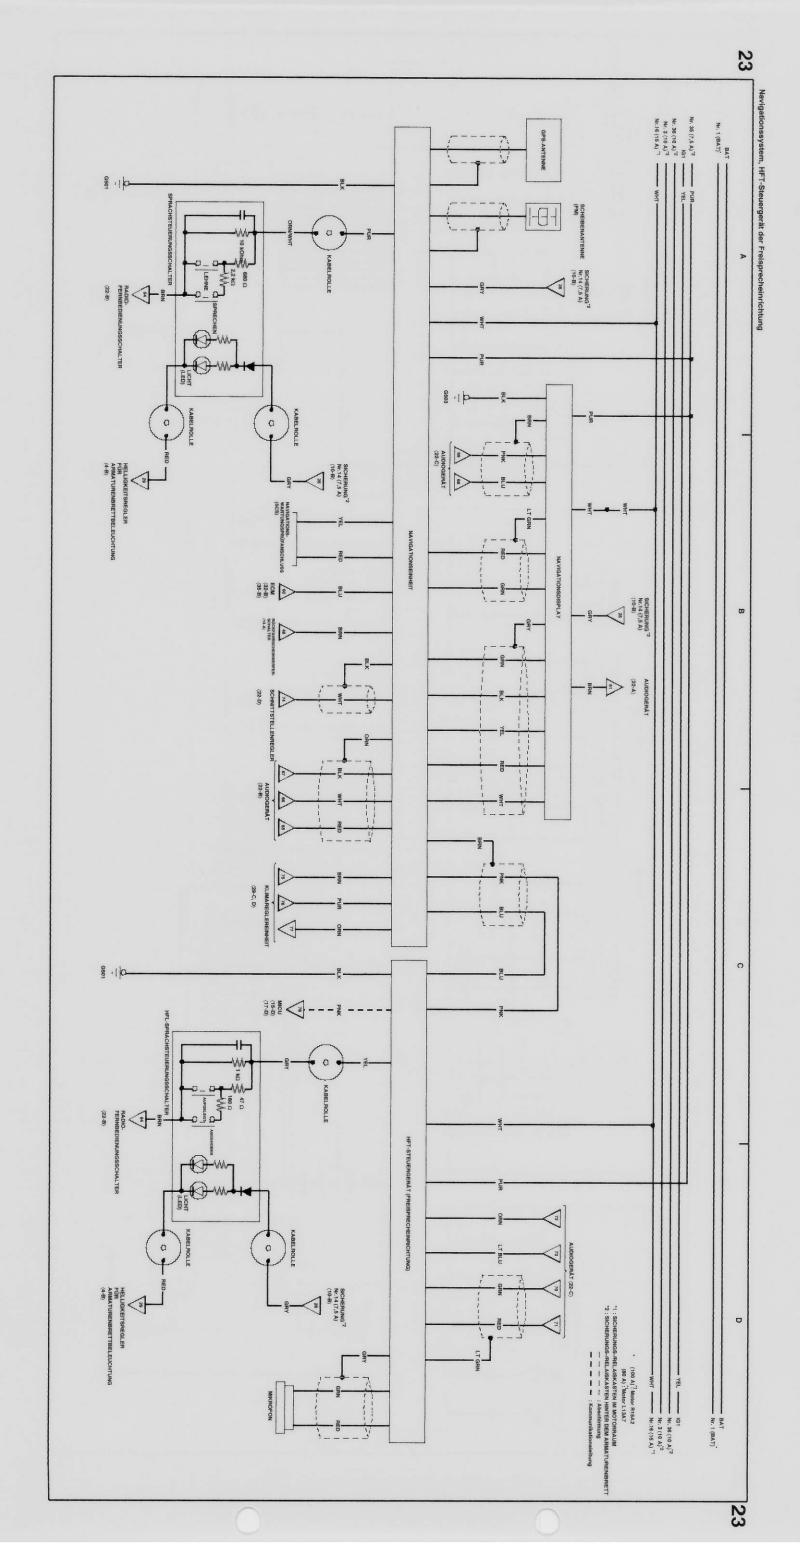

henleuchten \cdot Begrenzungsleuchten \cdot Nebelschlussleuchte \cdot Schlussleuchten$





### Hupen · Nebelscheinwerfer · Blinker/Warnblinker





### Bremsleuchten · Scheinwerferhöhenverstellung





Sensor der automatischen Beleuchtungsregelung · Kombinationslichtschalter · Nebelscheinwerferschalter · Warnblinkschalter · Scheinwerferwaschanlage · Scheibenwischer/-wascher





Rückfahrscheinwerfer · Umgebungsleuchte · Gepäckraumbeleuchtung · Deckenleuchte · Kartenleseleuchten ·





















### Elektrische Fensterheber





### Elektrisch verstellbare Außenspiegel · Sonnenschutz





## Zusatzstrombuchse · Zigarettenanzünder · Elektrisch verstellbare Außenspiegel





#### Sitzheizungen





#### Audioanlage





## HFT-Steuergerät der Freisprecheinrichtung · Navigationssystem









#### ABS



VSA

26

SRS





## Klimaregelung · Tempomat · HVAC · Heckscheibenheizung





#### Klimaregelung





#### ECM (Motor R18A2)





#### ECM (Motor R18A2)





### ECM (Motor R18A2) · Wegfahrsperre





#### ECM (Motor L13A7)





#### ECM (Motor L13A7)





### ECM (Motor L13A7) · Wegfahrsperre





#### i-SHIFT-System