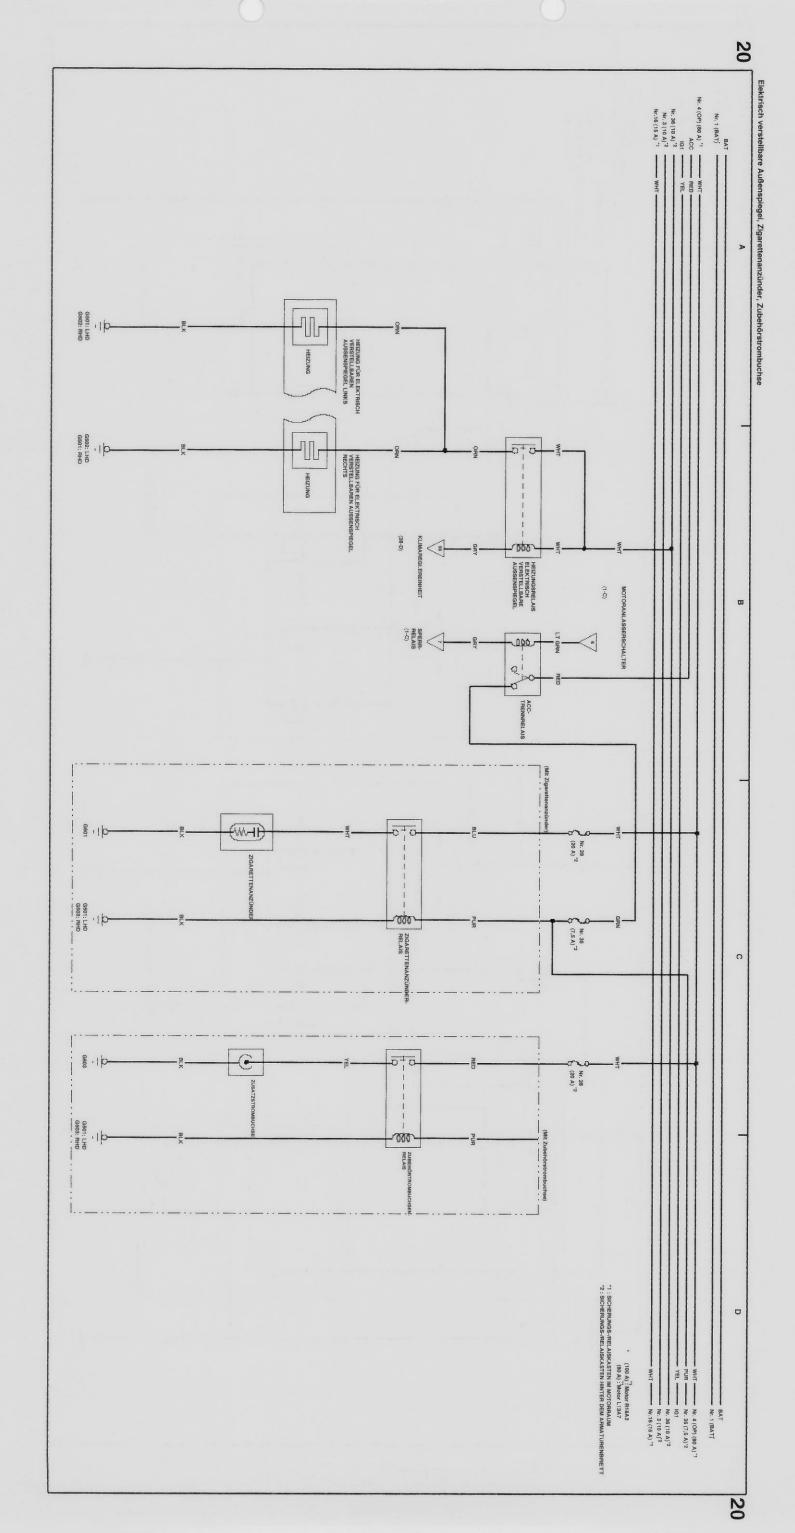

## Zusatzstrombuchse · Zigarettenanzünder · Elektrisch verstellbare Außenspiegel