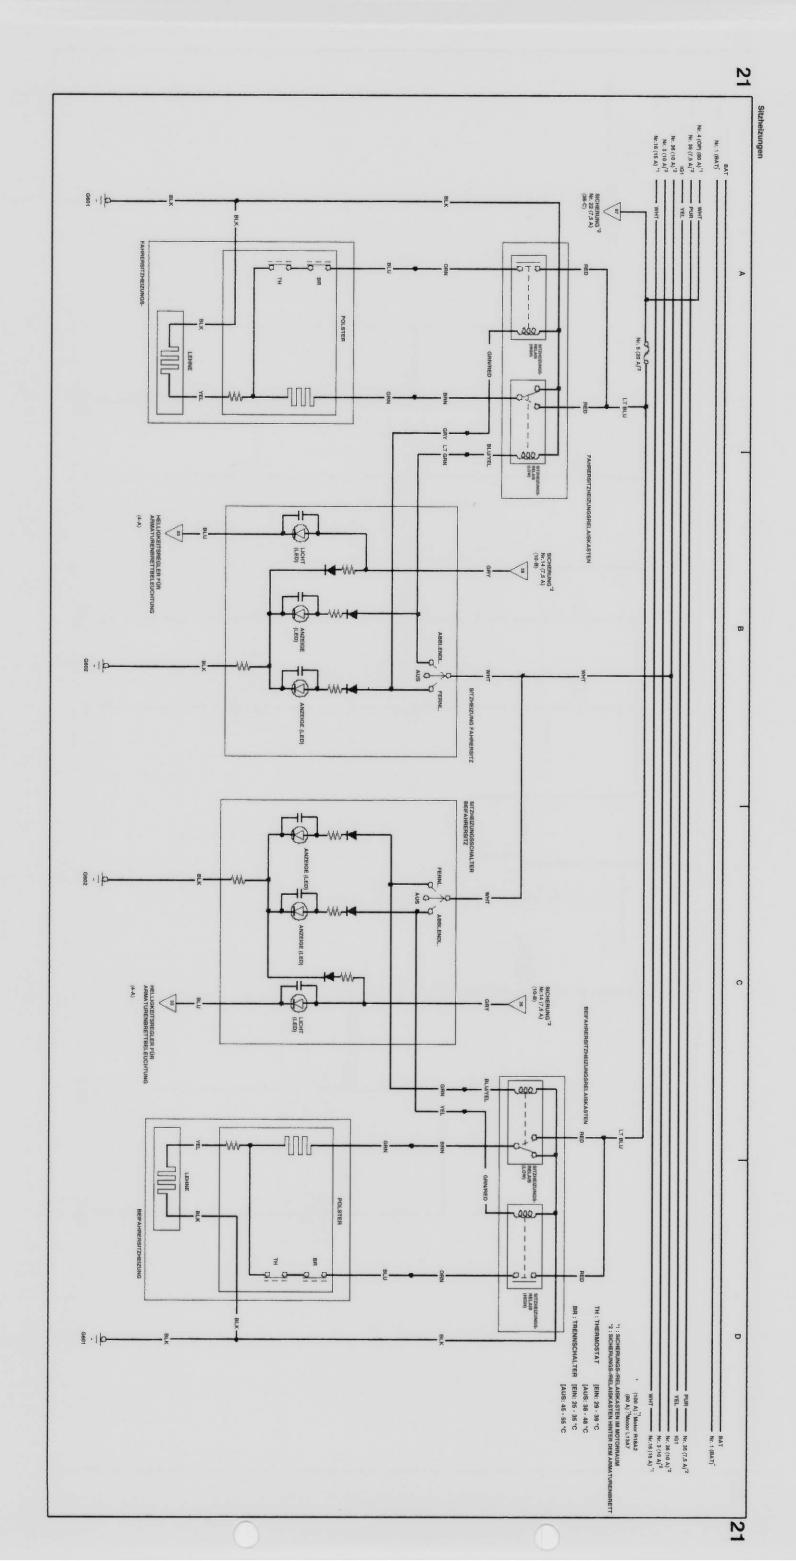

Rückfahrscheinwerfer · Umgebungsleuchte · Gepäckraumbeleuchtung · Deckenleuchte · Kartenleseleuchten ·