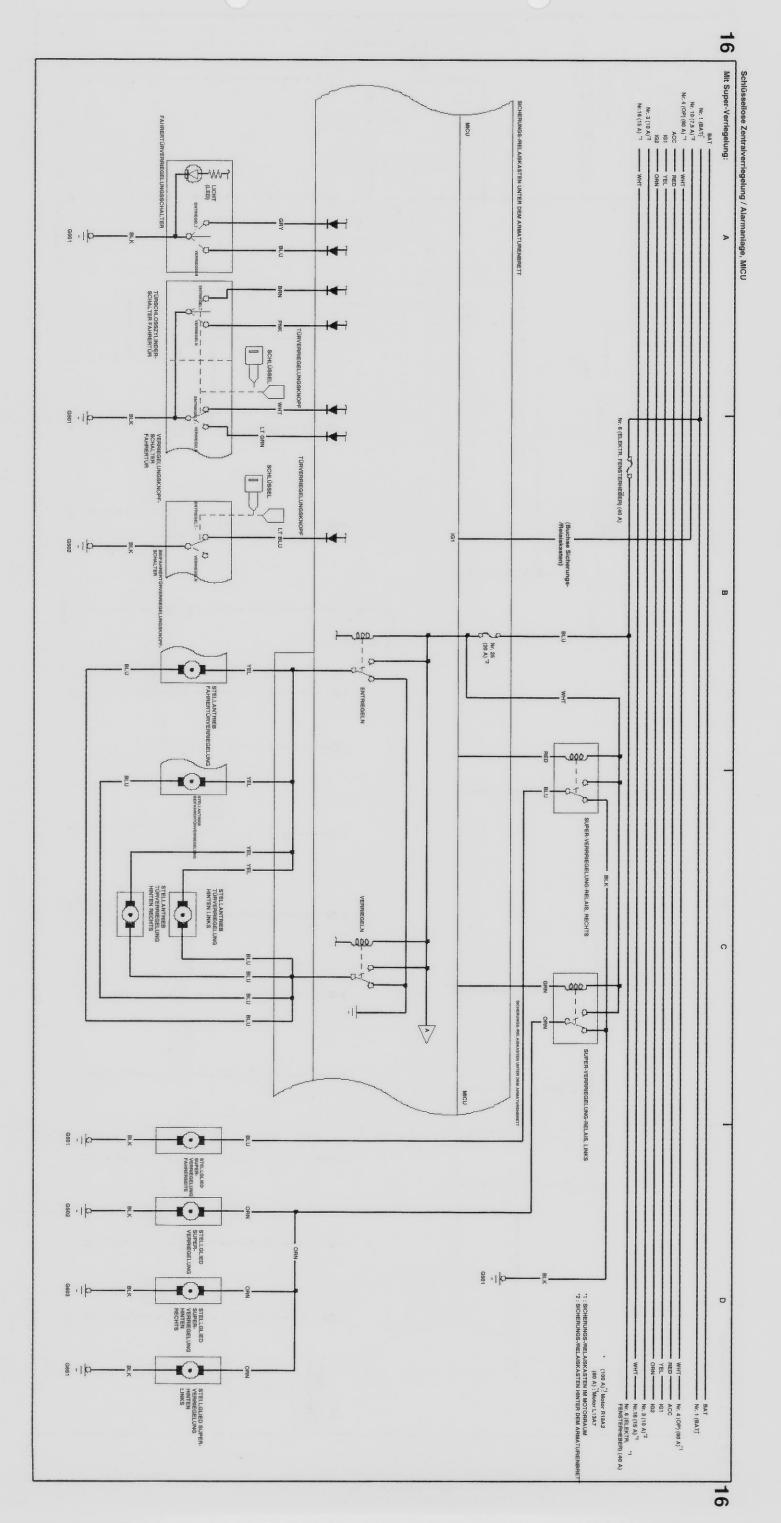

# 07 CIVIC 5D 62SMG220\_BA Schaltplan, Inhaltsverzeichnis

32, 35 

| Sonnenschutz. | Sitzheizungen. | Schlüssellose Zentralverriegelung/Alarmanlage. 14, | Scheinwerferwaschanlage. | Scheibenwischer/-wascher. | Nebelscheinwerferschalter. | Navigationssystem. | MICU.          | Ladesystem. | Kombinationslichtschalter. | Klimaregelung. | i-SHIFT-System. | Instrumentensteuermodul (Geschwindigkeitsmesser). | Instrumentensteuermodul (Drehzahlmesser). | Umgebungsleuchte. | Kosmetikspiegelleuchte. | Kartenleseleuchten. | Gepäckraumbeleuchtung. | Deckenleuchte. | Innenraumbeleuchtung | HVAC. | Hupen. | HFT-Steuergerät der Freisprecheinrichtung. | Heckscheibenheizung. | EPS. | Elektrisch verstellbare Außenspiegel. | Elektrische Fensterheber | ECM (Motor R18A2). | ECM (Motor L13A7). | Batterie. | Schlussleuchten. | Scheinwerferhöhenverstellung. | Scheinwerfer. | Rückfahrscheinwerfer. | Nebelschlussleuchte. | Nebelscheinwerfer. | Kennzeichenleuchten. | Bremsleuchten.     | Blinker/Warnblinker. | Begrenzungsleuchten. | Außenleuchten  | Automatischer Licht-/Regensensor. | Audioanlage. | Anlassersystem. | ABS. |  |
|---------------|----------------|----------------------------------------------------|--------------------------|---------------------------|----------------------------|--------------------|----------------|-------------|----------------------------|----------------|-----------------|---------------------------------------------------|-------------------------------------------|-------------------|-------------------------|---------------------|------------------------|----------------|----------------------|-------|--------|--------------------------------------------|----------------------|------|---------------------------------------|--------------------------|--------------------|--------------------|-----------|------------------|-------------------------------|---------------|-----------------------|----------------------|--------------------|----------------------|--------------------|----------------------|----------------------|----------------|-----------------------------------|--------------|-----------------|------|--|
| 19            | ,              | 15, 16,                                            | 12                       | 12                        | 12                         | 23                 | 14, 15, 16, 17 |             | 12                         | 28, 29         | 36              |                                                   | <u>3</u>                                  | 13                | 13                      | 13                  | 13                     | 13             |                      | 28    | 10     | 23                                         | 28                   |      | 19. 20                                | 18                       | <u>ω</u>           | 33, 34, 35         |           | 6, 7, 8, 9       |                               | 6, 7, 8, 9    | _                     | 6, 7, 8, 9           | _                  | 6, 7, 8, 9           | ⇉                  |                      | 6, 7, 8, 9           |                | 12                                | 22           | _               | 25   |  |
|               |                |                                                    |                          |                           |                            |                    |                |             |                            |                |                 |                                                   |                                           |                   |                         |                     |                        |                |                      |       |        |                                            |                      |      |                                       |                          |                    |                    |           |                  |                               |               |                       |                      |                    |                      | Zusatzstrombuchse. | Zündanlage.          | Zigarettenanzünder.  | Wegfahrsperre. | Warnblinkschalter.                | VSA.         | Tempomat.       | SRS. |  |
|               |                |                                                    |                          |                           |                            |                    |                |             |                            |                |                 |                                                   |                                           |                   |                         |                     |                        |                |                      |       |        |                                            |                      |      |                                       |                          |                    |                    |           |                  |                               |               |                       |                      |                    |                      |                    |                      |                      |                |                                   |              |                 |      |  |