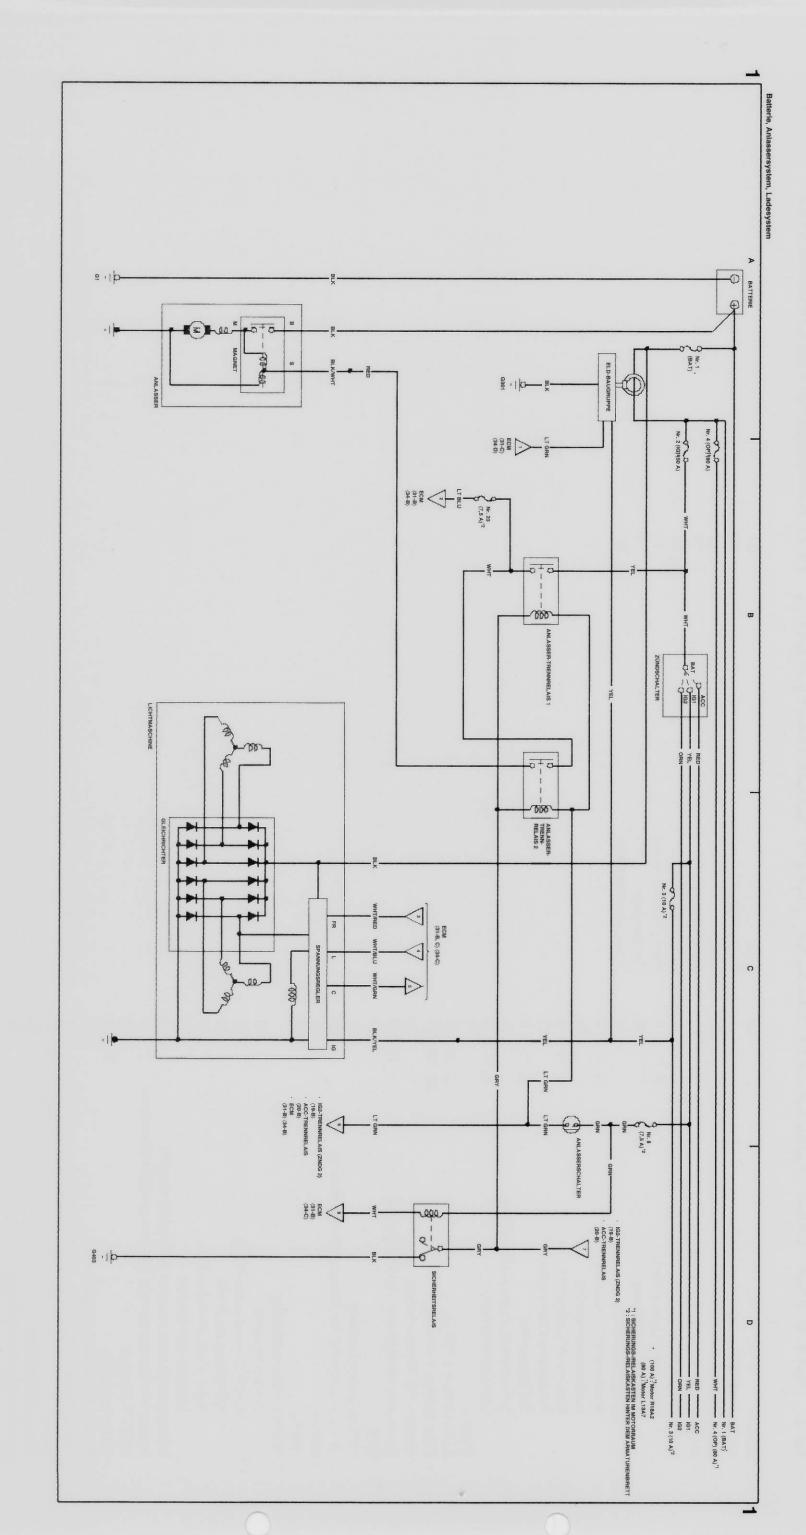

|                                           |                   |                         |                     |                        |                |                      |       |        |                                            |                      |      |                                       |                          |                    |                    |           |                  |                               |               |                       |                      |                    |                      |                    |                      |                      |                |                                   |              |                 |      |  |



### Batterie · Ladesystem · Anlassersystem





#### Zündanlage





### Instrumentensteuermodul (Drehzahlmesser)





### Instrumentensteuermodul (Drehzahlmesser)





### Instrumentensteuermodul (Geschwindigkeitsmesser)





# $Scheinwerfer \cdot Kennzeichenleuchten \cdot Begrenzungsleuchten \cdot Nebelschlussleuchte \cdot Schlussleuchten$





# $Scheinwerfer \cdot Kennzeichenleuchten \cdot Begrenzungsleuchten \cdot Nebelschlussleuchte \cdot Schlussleuchten$





# Scheinwerfer · Kennzeichenleuchten · Begrenzungsleuchten · Nebelschlussleuchte · Schlussleuchten





# $Scheinwerfer \cdot Kennzeichenleuchten \cdot Begrenzungsleuchten \cdot Nebelschlussleuchte \cdot Schlussleuchten$





### Hupen · Nebelscheinwerfer · Blinker/Warnblinker





### Bremsleuchten · Scheinwerferhöhenverstellung





Sensor der automatischen Beleuchtung