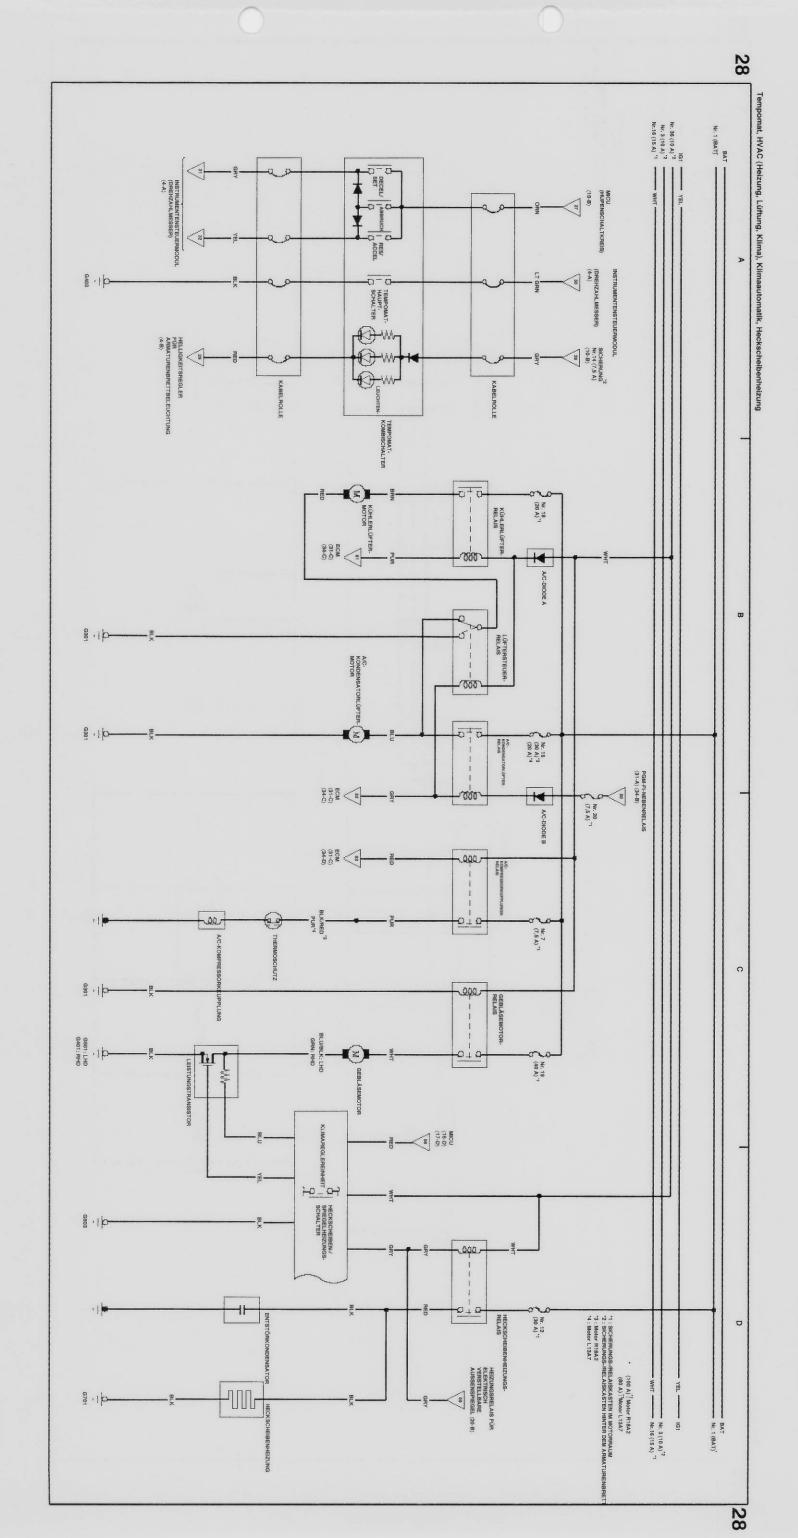

Hupen · Nebelscheinwerfer · Blinker/Warnblinker





### Bremsleuchten · Scheinwerferhöhenverstellung





Sensor der automatischen Beleuchtungsregelung · Kombinationslichtschalter · Nebelscheinwerferschalter · Warnblinkschalter · Scheinwerferwaschanlage · Scheibenwischer/-wascher





Rückfahrscheinwerfer · Umgebungsleuchte · Gepäckraumbeleuchtung · Deckenleuchte · Kartenleseleuchten ·





















### Elektrische Fensterheber





### Elektrisch verstellbare Außenspiegel · Sonnenschutz





## Zusatzstrombuchse · Zigarettenanzünder · Elektrisch verstellbare Außenspiegel





#### Sitzheizungen





#### Audioanlage





## HFT-Steuergerät der Freisprecheinrichtung · Navigationssystem









#### ABS



VSA

26

SRS





## Klimaregelung · Tempomat · HVAC · Heckscheibenheizung





#### Klimaregelung





#### ECM (Motor R18A2)





#### ECM (Motor R18A2)





### ECM (Motor R18A2) · Wegfahrsperre





#### ECM (Motor L13A7)





#### ECM (Motor L13A7)





### ECM (Motor L13A7) · Wegfahrsperre





#### i-SHIFT-System