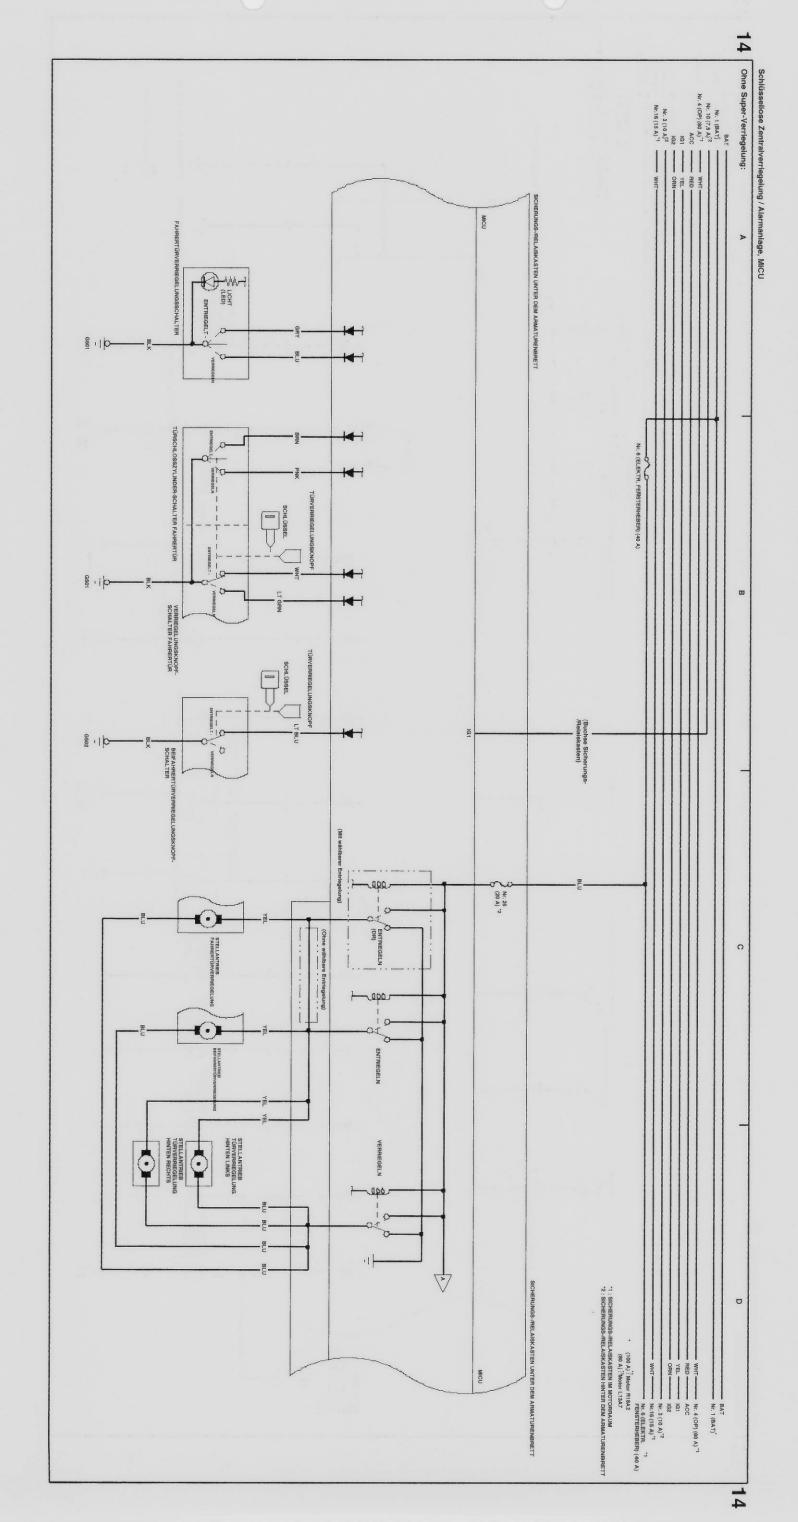

cdot Nebelschlussleuchte \cdot Schlussleuchten$





# $Scheinwerfer \cdot Kennzeichenleuchten \cdot Begrenzungsleuchten \cdot Nebelschlussleuchte \cdot Schlussleuchten$





# Scheinwerfer · Kennzeichenleuchten · Begrenzungsleuchten · Nebelschlussleuchte · Schlussleuchten





# $Scheinwerfer \cdot Kennzeichenleuchten \cdot Begrenzungsleuchten \cdot Nebelschlussleuchte \cdot Schlussleuchten$





### Hupen · Nebelscheinwerfer · Blinker/Warnblinker





### Bremsleuchten · Scheinwerferhöhenverstellung





Sensor der automatischen Beleuchtungsregelung · Kombinationslichtschalter · Nebelscheinwerferschalter · Warnblinkschalter · Scheinwerferwaschanlage · Scheibenwischer/-wascher





Rückfahrscheinwerfer · Umgebungsleuchte · Gepäckraumbeleuchtung · Deckenleuchte · Kartenleseleuchten ·





















### Elektrische Fensterheber





### Elektrisch verstellbare Außenspiegel · Sonnenschutz





## Zusatzstrombuchse · Zigarettenanzünder · Elektrisch verstellbare Außenspiegel





#### Sitzheizungen





#### Audioanlage





## HFT-Steuergerät der Freisprecheinrichtung · Navigationssystem









#### ABS



VSA

26

SRS





## Klimaregelung · Tempomat · HVAC · Heckscheibenheizung





#### Klimaregelung





#### ECM (Motor R18A2)





#### ECM (Motor R18A2)





### ECM (Motor R18A2) · Wegfahrsperre





#### ECM (Motor L13A7)





#### ECM (Motor L13A7)





### ECM (Motor L13A7) · Wegfahrsperre





#### i-SHIFT-System