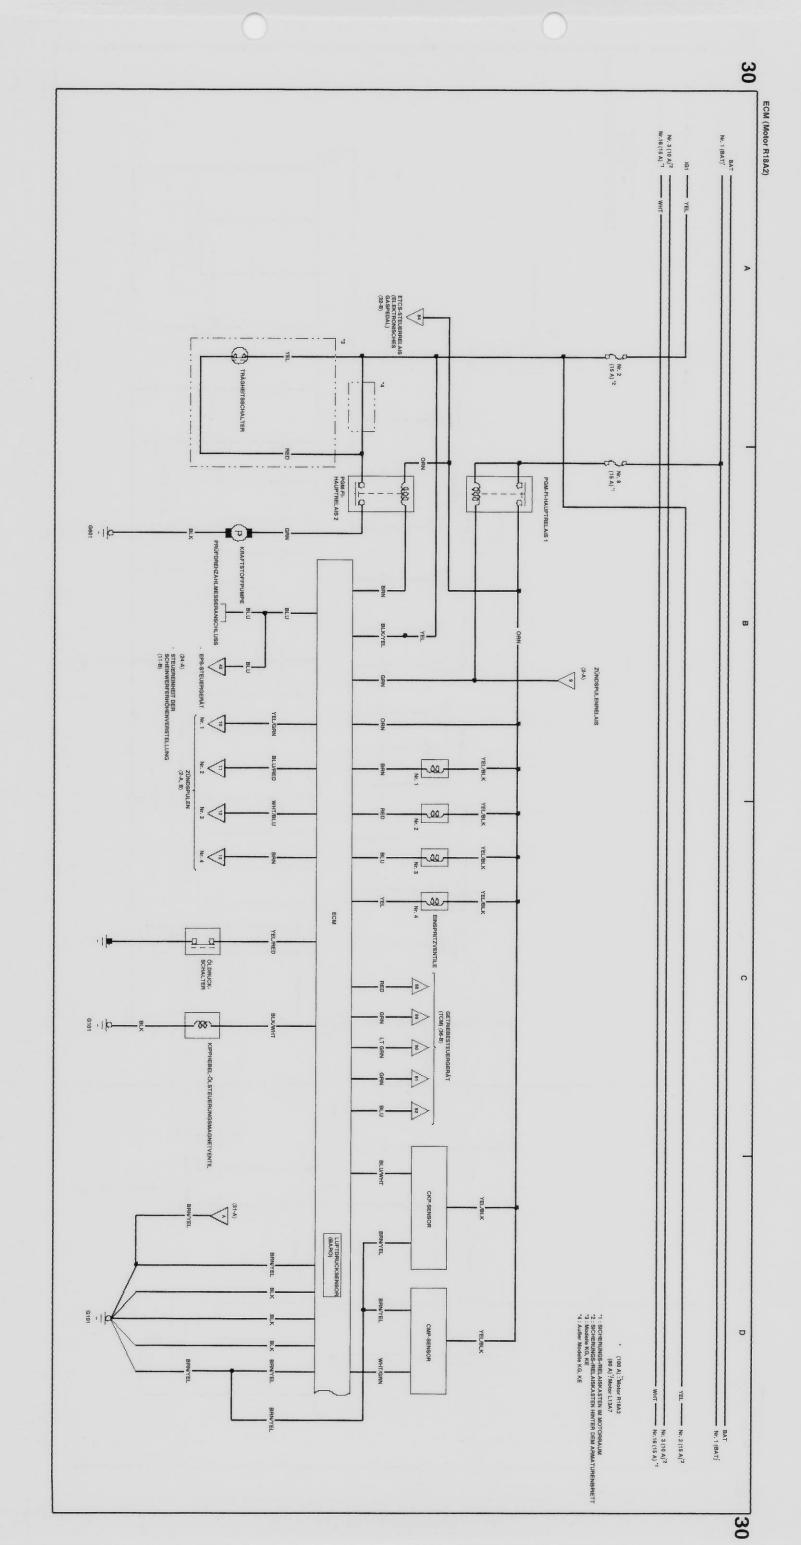

### Bremsleuchten · Scheinwerferhöhenverstellung





Sensor der automatischen Beleuchtungsregelung · Kombinationslichtschalter · Nebelscheinwerferschalter · Warnblinkschalter · Scheinwerferwaschanlage · Scheibenwischer/-wascher





Rückfahrscheinwerfer · Umgebungsleuchte · Gepäckraumbeleuchtung · Deckenleuchte · Kartenleseleuchten ·





















### Elektrische Fensterheber





### Elektrisch verstellbare Außenspiegel · Sonnenschutz





## Zusatzstrombuchse · Zigarettenanzünder · Elektrisch verstellbare Außenspiegel





#### Sitzheizungen





#### Audioanlage





## HFT-Steuergerät der Freisprecheinrichtung · Navigationssystem









#### ABS



VSA

26

SRS





## Klimaregelung · Tempomat · HVAC · Heckscheibenheizung





#### Klimaregelung





#### ECM (Motor R18A2)





#### ECM (Motor R18A2)





### ECM (Motor R18A2) · Wegfahrsperre





#### ECM (Motor L13A7)





#### ECM (Motor L13A7)





### ECM (Motor L13A7) · Wegfahrsperre





#### i-SHIFT-System