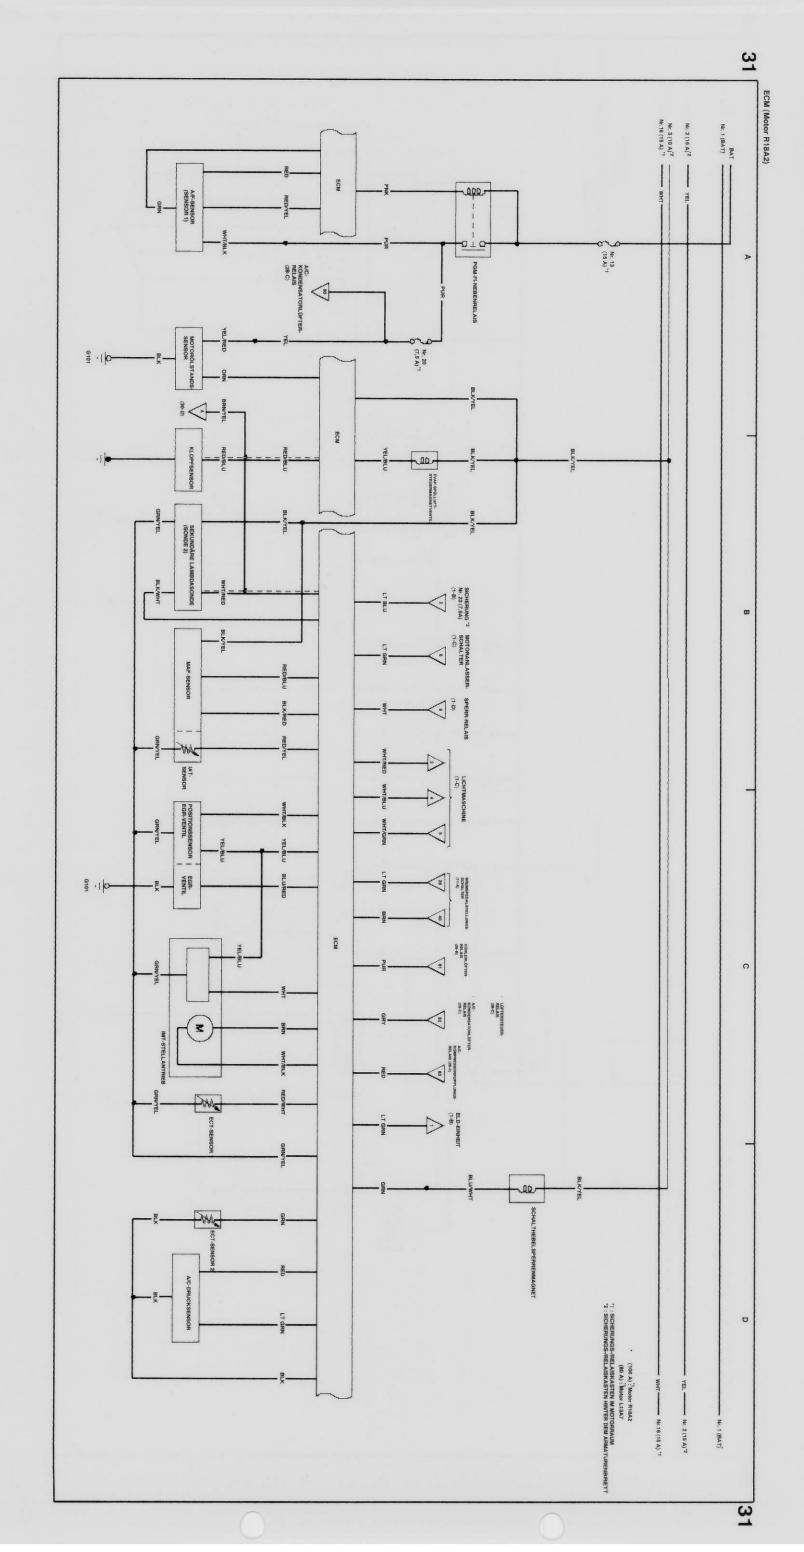

erferhöhenverstellung





Sensor der automatischen Beleuchtungsregelung · Kombinationslichtschalter · Nebelscheinwerferschalter · Warnblinkschalter · Scheinwerferwaschanlage · Scheibenwischer/-wascher





Rückfahrscheinwerfer · Umgebungsleuchte · Gepäckraumbeleuchtung · Deckenleuchte · Kartenleseleuchten ·





















### Elektrische Fensterheber





### Elektrisch verstellbare Außenspiegel · Sonnenschutz





## Zusatzstrombuchse · Zigarettenanzünder · Elektrisch verstellbare Außenspiegel





#### Sitzheizungen





#### Audioanlage





## HFT-Steuergerät der Freisprecheinrichtung · Navigationssystem









#### ABS



VSA

26

SRS





## Klimaregelung · Tempomat · HVAC · Heckscheibenheizung





#### Klimaregelung





#### ECM (Motor R18A2)





#### ECM (Motor R18A2)





### ECM (Motor R18A2) · Wegfahrsperre





#### ECM (Motor L13A7)





#### ECM (Motor L13A7)





### ECM (Motor L13A7) · Wegfahrsperre





#### i-SHIFT-System