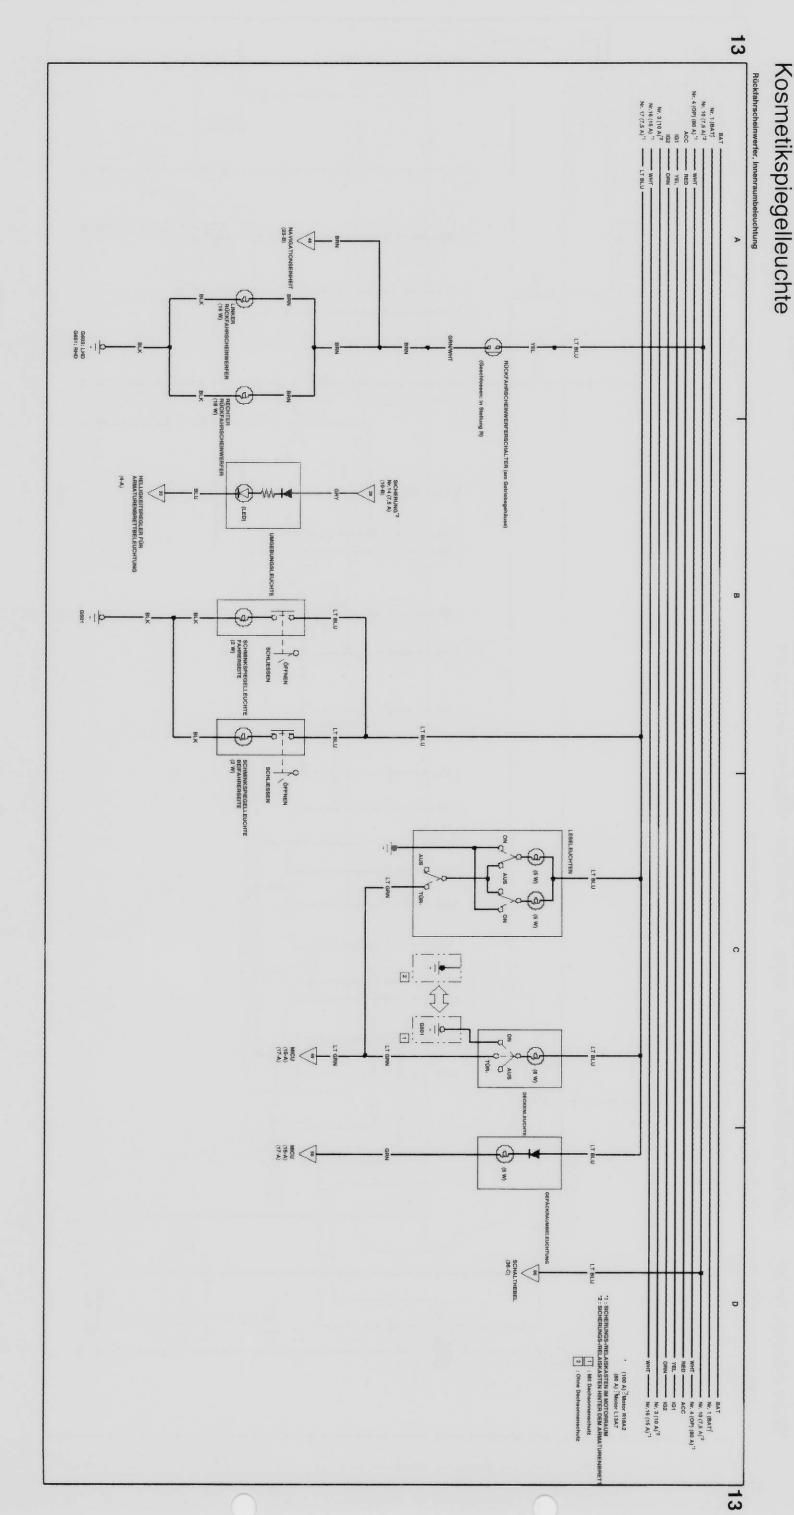

Rückfahrscheinwerfer · Umgebungsleuchte · Gepäckraumbeleuchtung · Deckenleuchte · Kartenleseleuchten ·