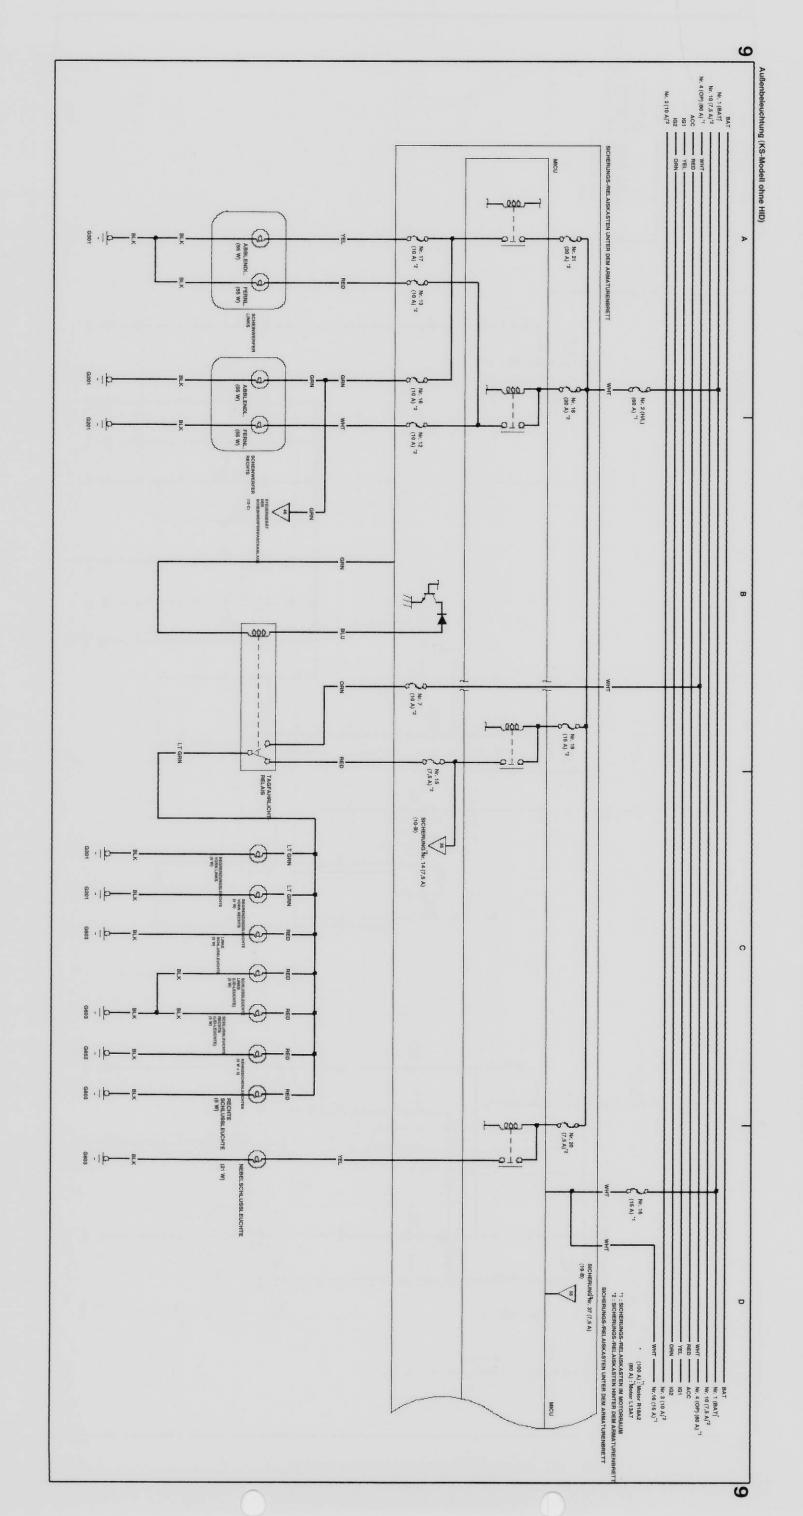

# $Scheinwerfer \cdot Kennzeichenleuchten \cdot Begrenzungsleuchten \cdot Nebelschlussleuchte \cdot Schlussleuchten$

# Scheinwerfer · Kennzeichenleuchten · Begrenzungsleuchten · Nebelschlussleuchte · Schlussleuchten