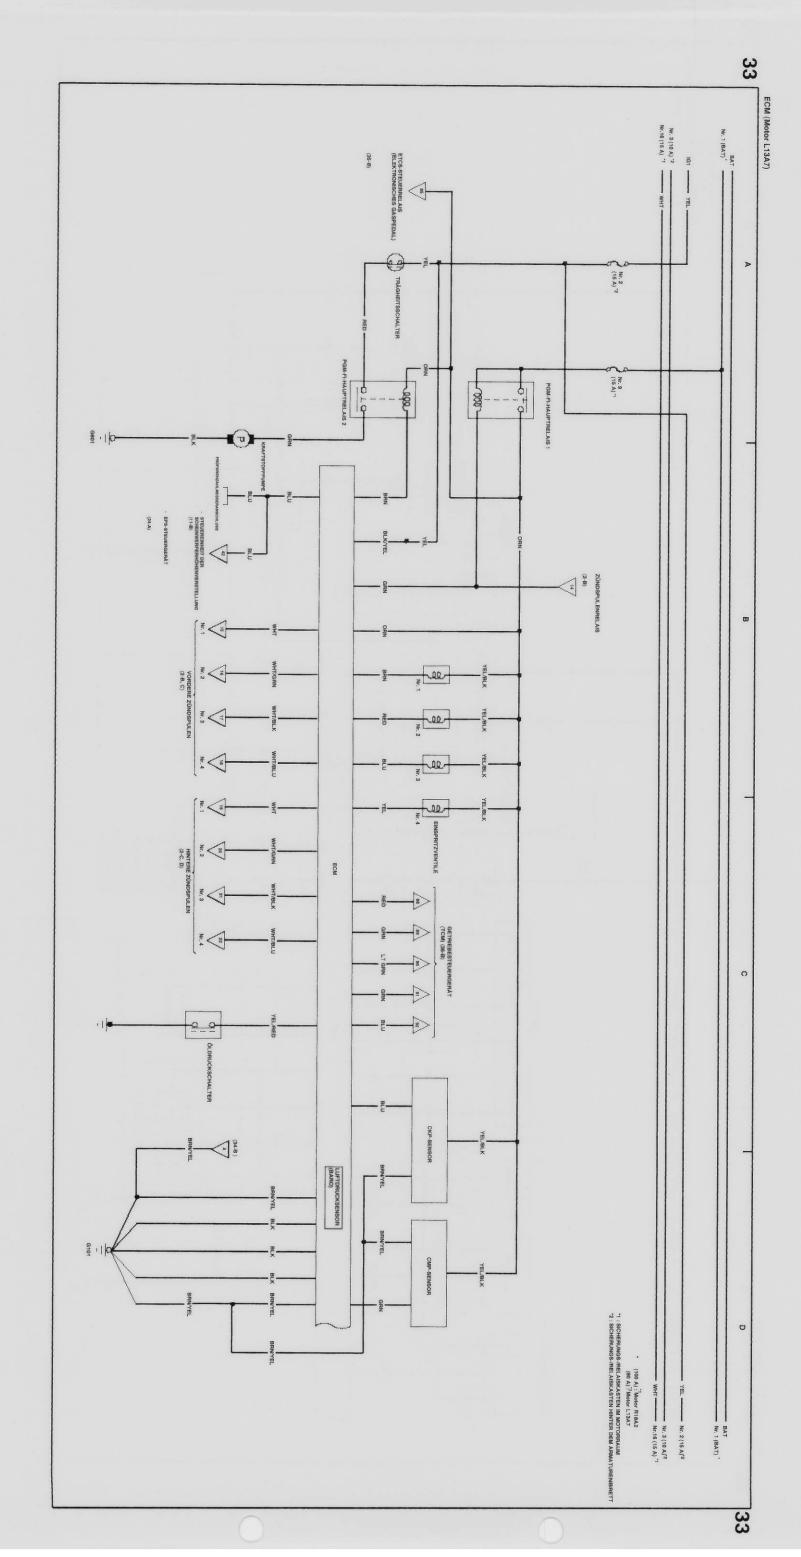

g · Kombinationslichtschalter · Nebelscheinwerferschalter · Warnblinkschalter · Scheinwerferwaschanlage · Scheibenwischer/-wascher





Rückfahrscheinwerfer · Umgebungsleuchte · Gepäckraumbeleuchtung · Deckenleuchte · Kartenleseleuchten ·





















### Elektrische Fensterheber





### Elektrisch verstellbare Außenspiegel · Sonnenschutz





## Zusatzstrombuchse · Zigarettenanzünder · Elektrisch verstellbare Außenspiegel





#### Sitzheizungen





#### Audioanlage





## HFT-Steuergerät der Freisprecheinrichtung · Navigationssystem









#### ABS



VSA

26

SRS





## Klimaregelung · Tempomat · HVAC · Heckscheibenheizung





#### Klimaregelung





#### ECM (Motor R18A2)





#### ECM (Motor R18A2)





### ECM (Motor R18A2) · Wegfahrsperre





#### ECM (Motor L13A7)





#### ECM (Motor L13A7)





### ECM (Motor L13A7) · Wegfahrsperre





#### i-SHIFT-System