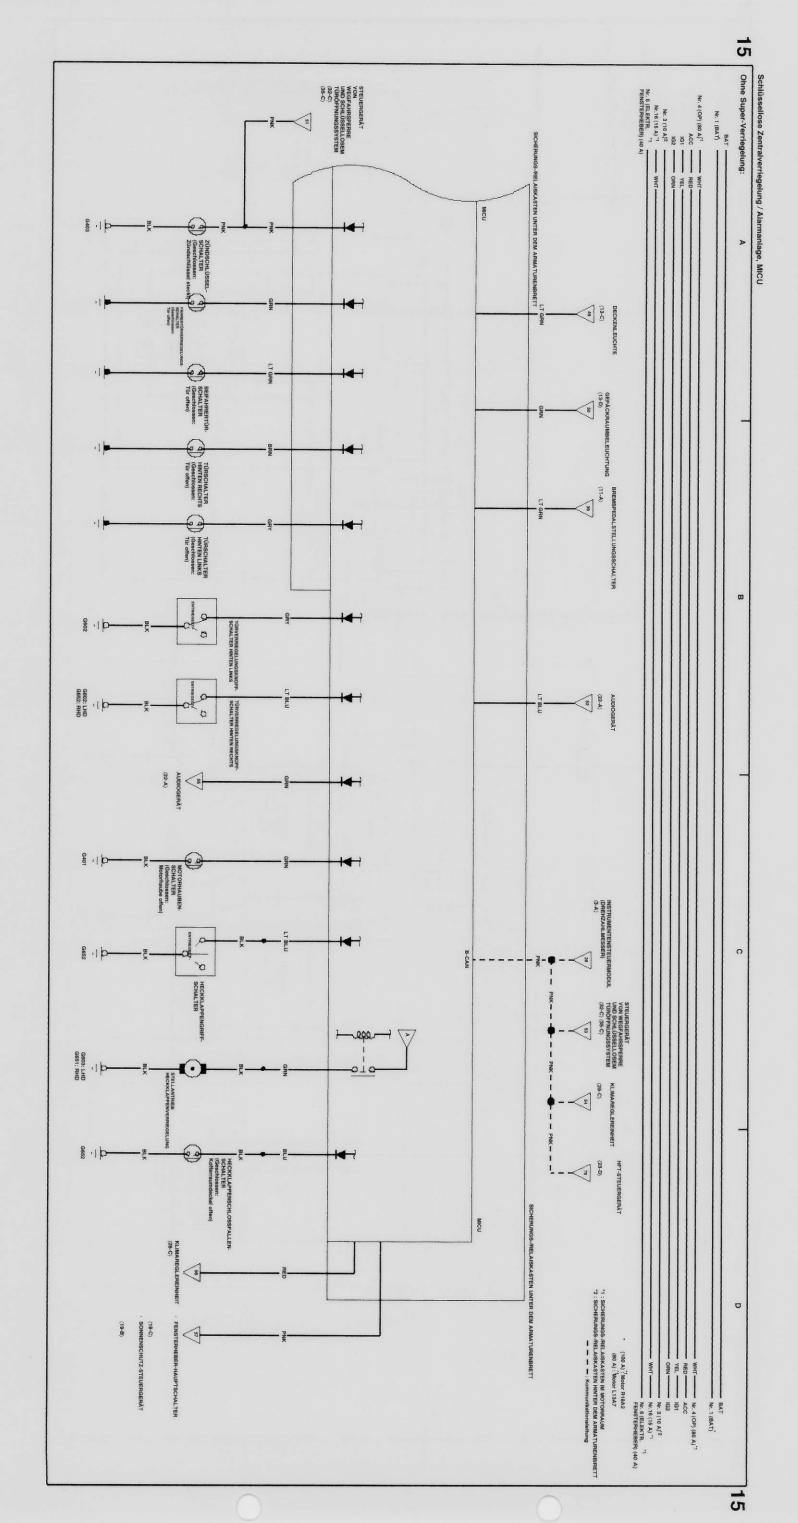

# 07 CIVIC 5D 62SMG220\_BA Schaltplan, Inhaltsverzeichnis

32, 35 

| Sonnenschutz. | Sitzheizungen. | Schlüssellose Zentralverriegelung/Alarmanlage. 14, | Scheinwerferwaschanlage. | Scheibenwischer/-wascher. | Nebelscheinwerferschalter. | Navigationssystem. | MICU.          | Ladesystem. | Kombinationslichtschalter. | Klimaregelung. | i-SHIFT-System. | Instrumentensteuermodul (Geschwindigkeitsmesser). | Instrumentensteuermodul (Drehzahlmesser). | Umgebungsleuchte. | Kosmetikspiegelleuchte. | Kartenleseleuchten. | Gepäckraumbeleuchtung. | Deckenleuchte. | Innenraumbeleuchtung | HVAC. | Hupen. | HFT-Steuergerät der Freisprecheinrichtung. | Heckscheibenheizung. | EPS. | Elektrisch verstellbare Außenspiegel. | Elektrische Fensterheber | ECM (Motor R18A2). | ECM (Motor L13A7). | Batterie. | Schlussleuchten. | Scheinwerferhöhenverstellung. | Scheinwerfer. | Rückfahrscheinwerfer. | Nebelschlussleuchte. | Nebelscheinwerfer. | Kennzeichenleuchten. | Bremsleuchten.     | Blinker/Warnblinker. | Begrenzungsleuchten. | Außenleuchten  | Automatischer Licht-/Regensensor. | Audioanlage. | Anlassersystem. | ABS. |  |
|---------------|----------------|----------------------------------------------------|--------------------------|---------------------------|----------------------------|--------------------|----------------|-------------|----------------------------|----------------|-----------------|---------------------------------------------------|-------------------------------------------|-------------------|-------------------------|---------------------|------------------------|----------------|----------------------|-------|--------|--------------------------------------------|----------------------|------|---------------------------------------|--------------------------|--------------------|--------------------|-----------|------------------|-------------------------------|---------------|-----------------------|----------------------|--------------------|----------------------|--------------------|----------------------|----------------------|----------------|-----------------------------------|--------------|-----------------|------|--|
| 19            | ,              | 15, 16,                                            | 12                       | 12                        | 12                         | 23                 | 14, 15, 16, 17 |             | 12                         | 28, 29         | 36              |                                                   | <u>3</u>                                  | 13                | 13                      | 13                  | 13                     | 13             |                      | 28    | 10     | 23                                         | 28                   |      | 19. 20                                | 18                       | <u>ω</u>           | 33, 34, 35         |           | 6, 7, 8, 9       |                               | 6, 7, 8, 9    | _                     | 6, 7, 8, 9           | _                  | 6, 7, 8, 9           | ⇉                  |                      | 6, 7, 8, 9           |                | 12                                | 22           | _               | 25   |  |
|               |                |                                                    |                          |                           |                            |                    |                |             |                            |                |                 |                                                   |                                           |                   |                         |                     |                        |                |                      |       |        |                                            |                      |      |                                       |                          |                    |                    |           |                  |                               |               |                       |                      |                    |                      | Zusatzstrombuchse. | Zündanlage.          | Zigarettenanzünder.  | Wegfahrsperre. | Warnblinkschalter.                | VSA.         | Tempomat.       | SRS. |  |
|               |                |                                                    |                          |                           |                            |                    |                |             |                            |                |                 |                                                   |                                           |                   |                         |                     |                        |                |                      |       |        |                                            |                      |      |                                       |                          |                    |                    |           |                  |                               |               |                       |                      |                    |                      |                    |                      |                      |                |                                   |              |                 |      |  |