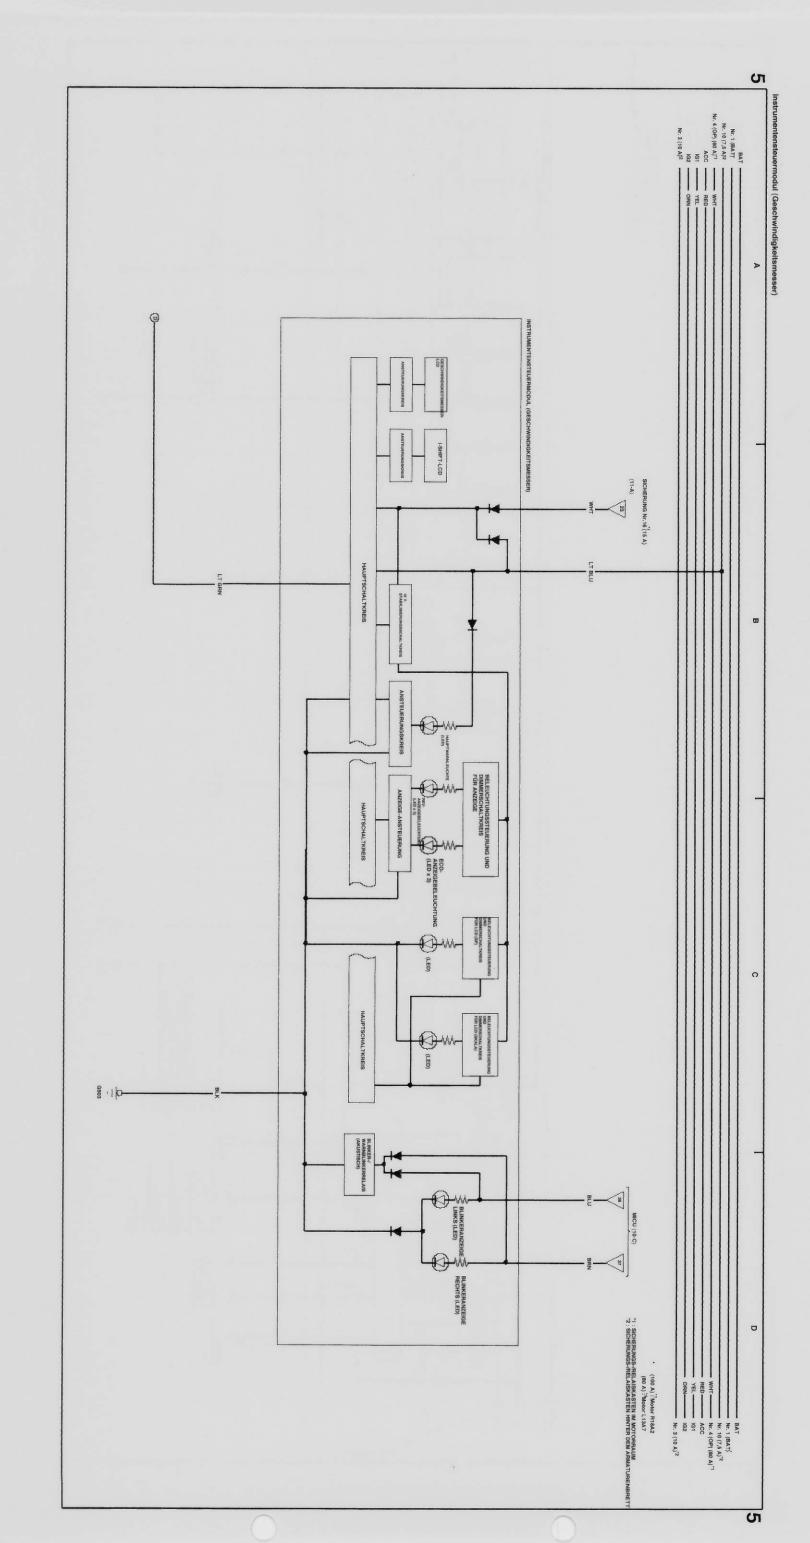

|                      |       |        |                                            |                      |      |                                       |                          |                    |                    |           |                  |                               |               |                       |                      |                    |                      |                    |                      |                      |                |                                   |              |                 |      |  |



### Batterie · Ladesystem · Anlassersystem





#### Zündanlage





### Instrumentensteuermodul (Drehzahlmesser)





### Instrumentensteuermodul (Drehzahlmesser)





### Instrumentensteuermodul (Geschwindigkeitsmesser)





# $Scheinwerfer \cdot Kennzeichenleuchten \cdot Begrenzungsleuchten \cdot Nebelschlussleuchte \cdot Schlussleuchten$





# $Scheinwerfer \cdot Kennzeichenleuchten \cdot Begrenzungsleuchten \cdot Nebelschlussleuchte \cdot Schlussleuchten$





# Scheinwerfer · Kennzeichenleuchten · Begrenzungsleuchten · Nebelschlussleuchte · Schlussleuchten





# $Scheinwerfer \cdot Kennzeichenleuchten \cdot Begrenzungsleuchten \cdot Nebelschlussleuchte \cdot Schlussleuchten$





### Hupen · Nebelscheinwerfer · Blinker/Warnblinker





### Bremsleuchten · Scheinwerferhöhenverstellung





Sensor der automatischen Beleuchtungsregelung · Kombinationslichtschalter · Nebelscheinwerferschalter · Warnblinkschalter · Scheinwerferwaschanlage · Scheibenwischer/-wascher





Rückfahrscheinwerfer · Umgebungsleu