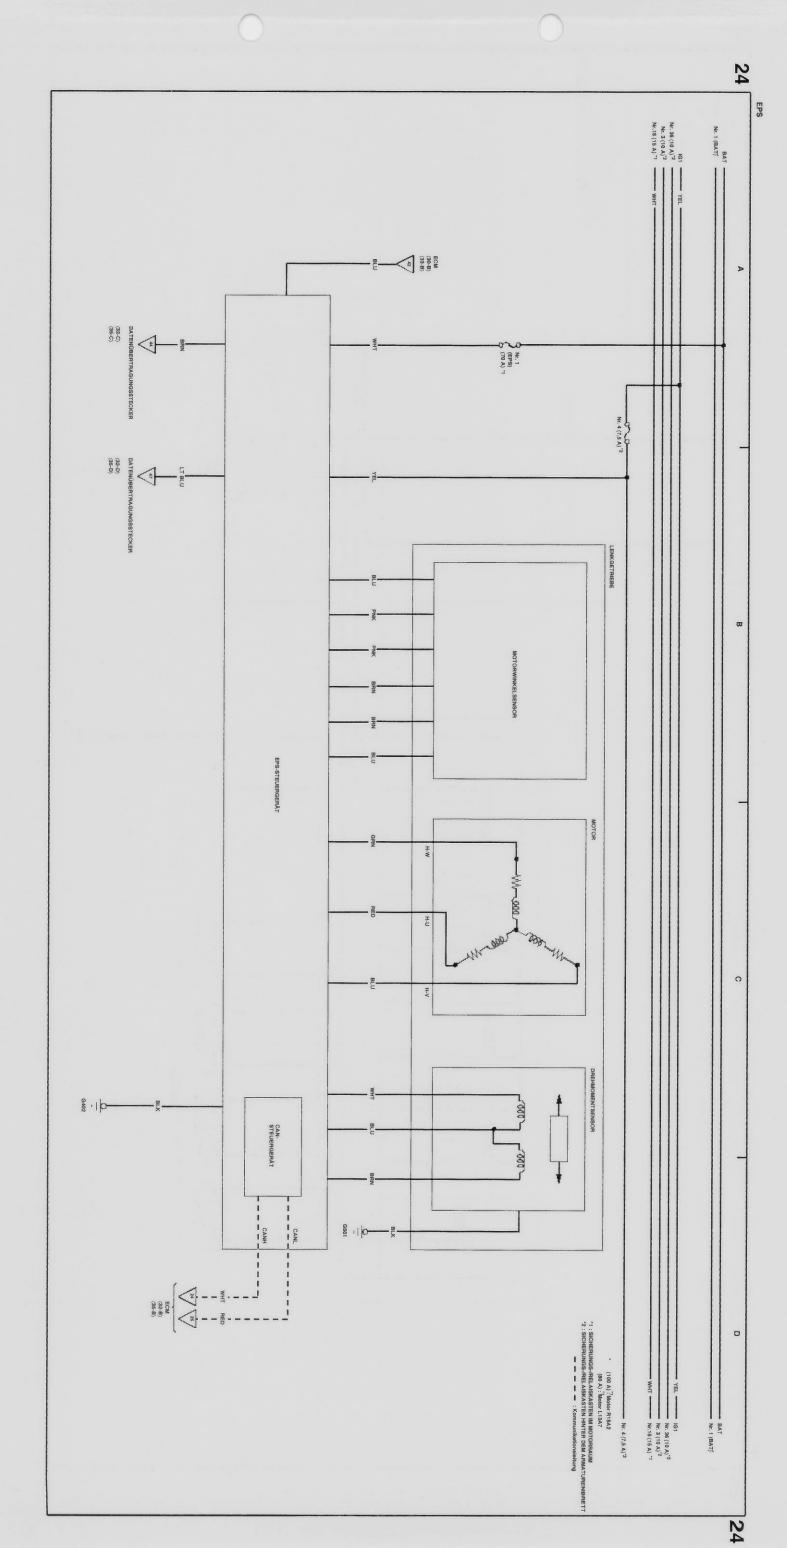

euchten \cdot Begrenzungsleuchten \cdot Nebelschlussleuchte \cdot Schlussleuchten$





### Hupen · Nebelscheinwerfer · Blinker/Warnblinker





### Bremsleuchten · Scheinwerferhöhenverstellung





Sensor der automatischen Beleuchtungsregelung · Kombinationslichtschalter · Nebelscheinwerferschalter · Warnblinkschalter · Scheinwerferwaschanlage · Scheibenwischer/-wascher





Rückfahrscheinwerfer · Umgebungsleuchte · Gepäckraumbeleuchtung · Deckenleuchte · Kartenleseleuchten ·





















### Elektrische Fensterheber





### Elektrisch verstellbare Außenspiegel · Sonnenschutz





## Zusatzstrombuchse · Zigarettenanzünder · Elektrisch verstellbare Außenspiegel





#### Sitzheizungen





#### Audioanlage





## HFT-Steuergerät der Freisprecheinrichtung · Navigationssystem









#### ABS



VSA

26

SRS





## Klimaregelung · Tempomat · HVAC · Heckscheibenheizung





#### Klimaregelung





#### ECM (Motor R18A2)





#### ECM (Motor R18A2)





### ECM (Motor R18A2) · Wegfahrsperre





#### ECM (Motor L13A7)





#### ECM (Motor L13A7)





### ECM (Motor L13A7) · Wegfahrsperre





#### i-SHIFT-System